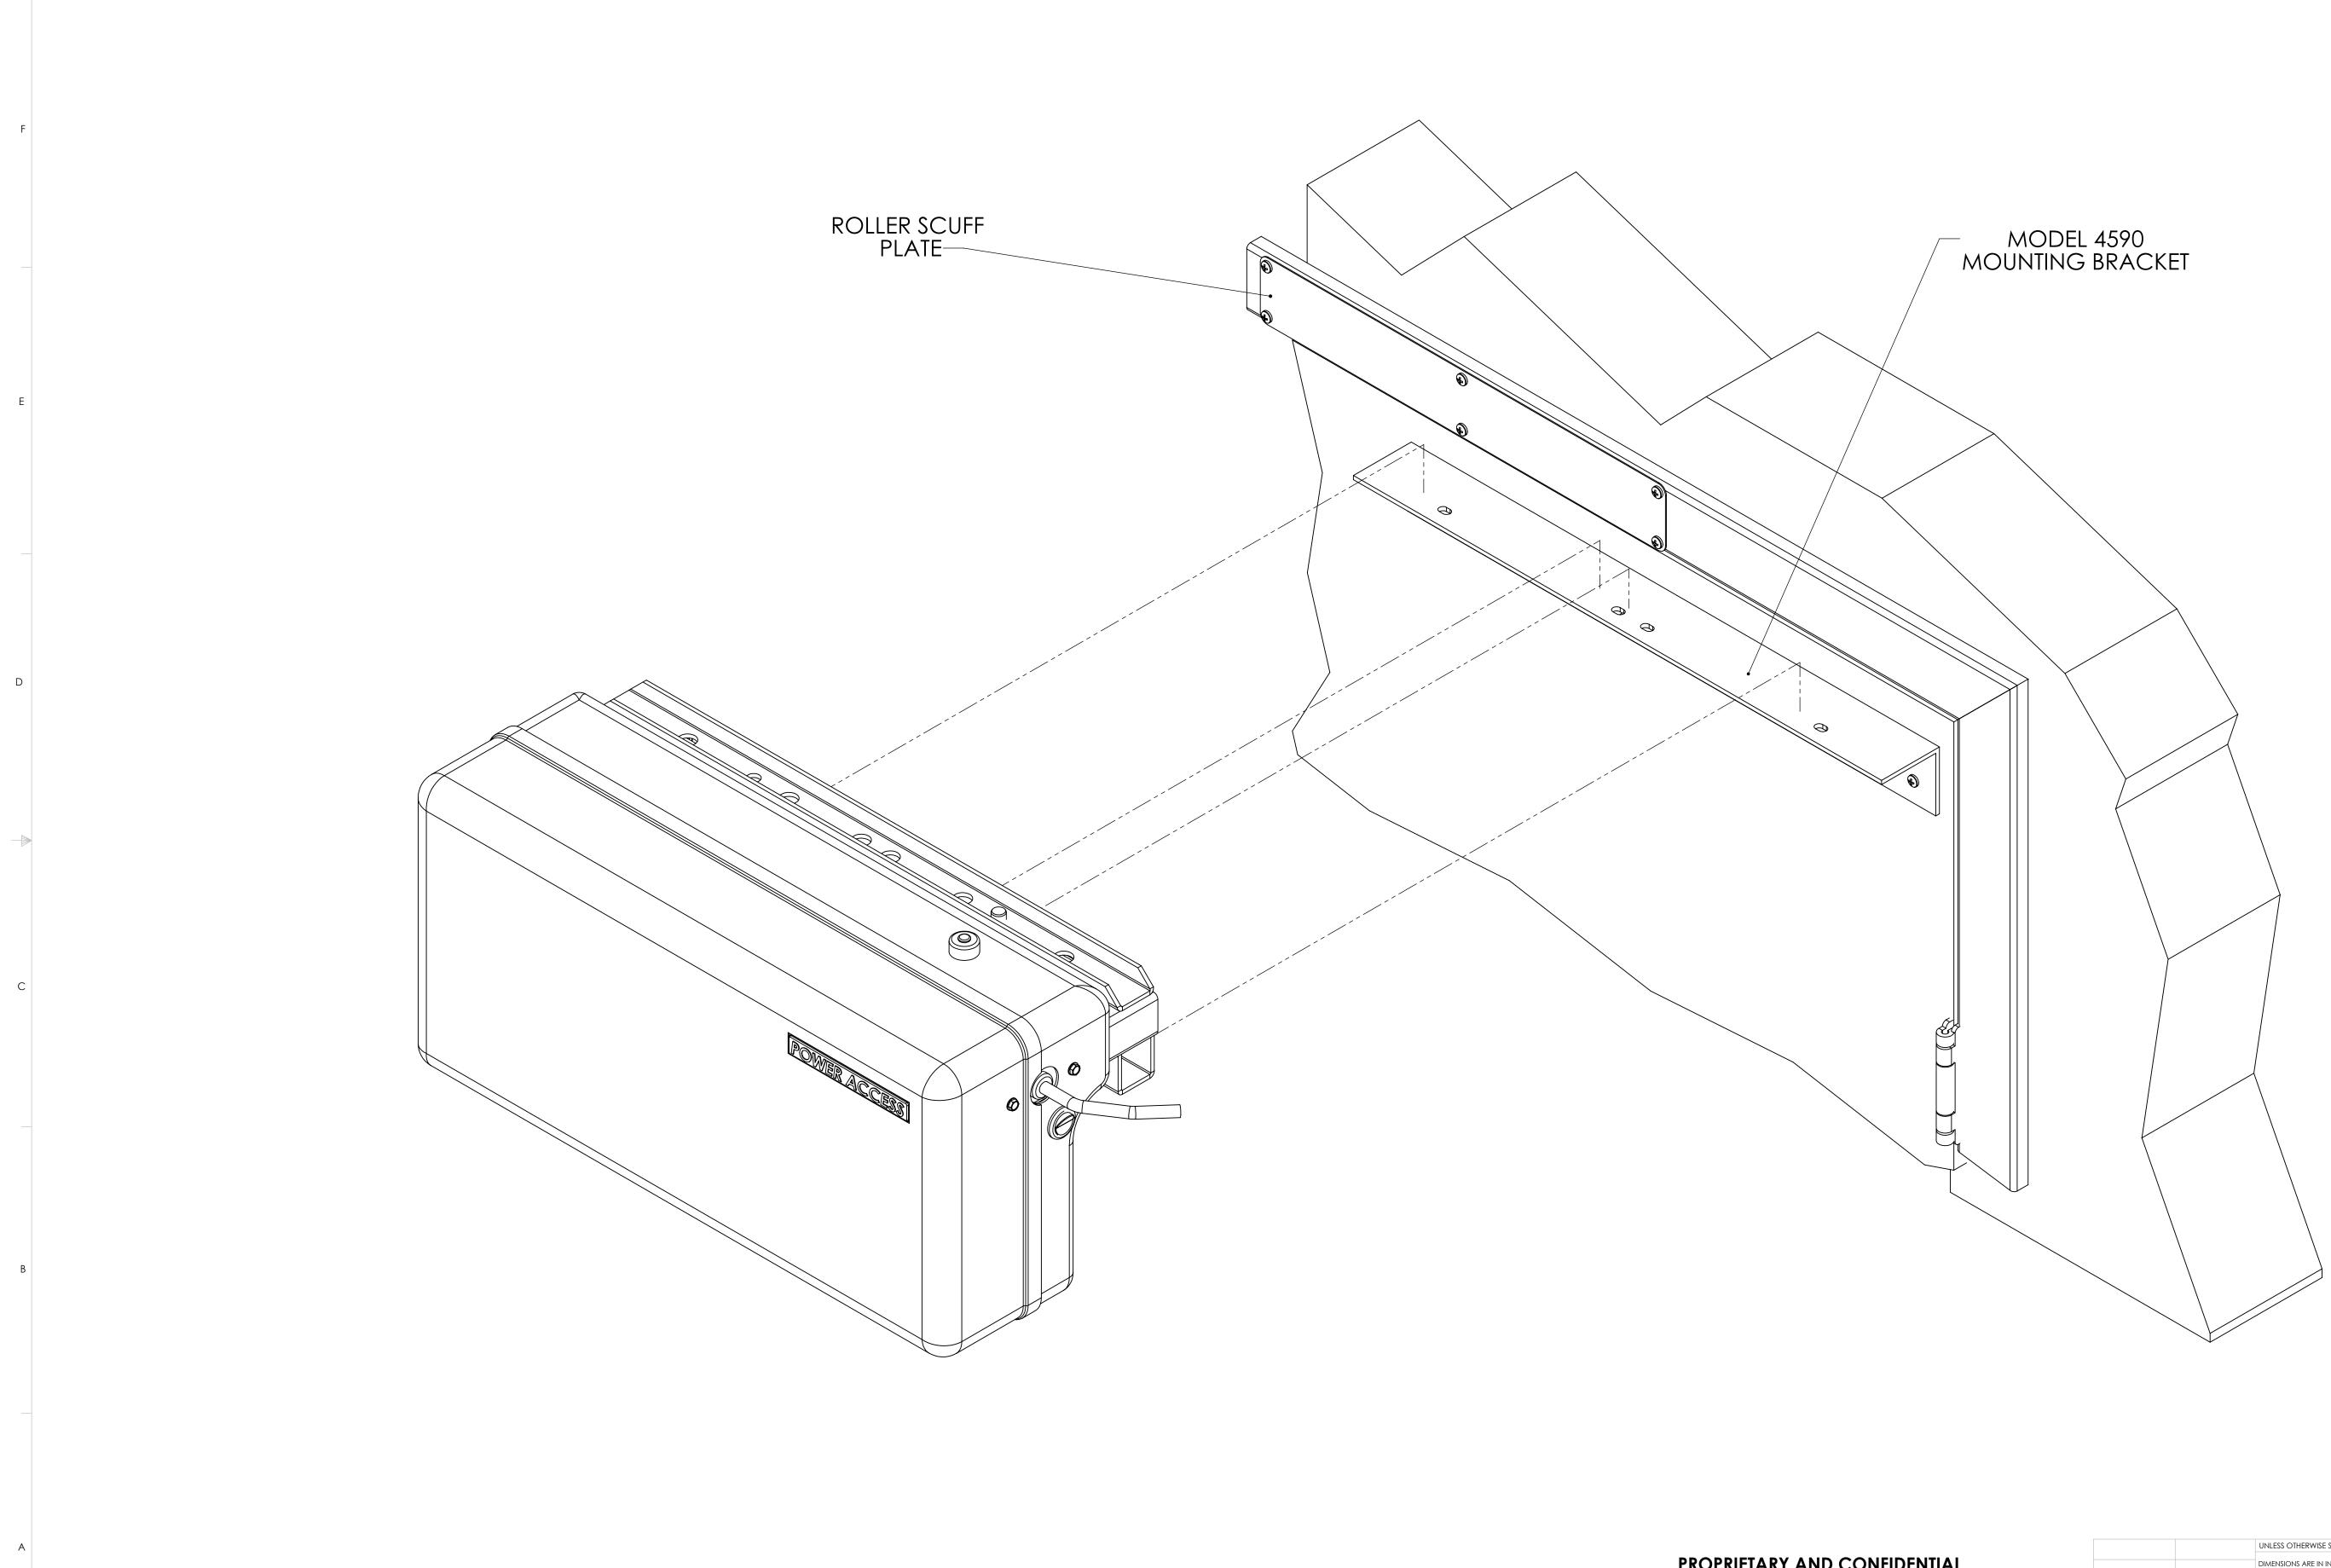

|   |             |         | UNLESS OTHERWISE SPECIFIED:                                                                                                                             |           | NAME | DATE     |                         | /FR A(  | CCESS |          |  |
|---|-------------|---------|---------------------------------------------------------------------------------------------------------------------------------------------------------|-----------|------|----------|-------------------------|---------|-------|----------|--|
| - |             |         | DIMENSIONS ARE IN INCHES                                                                                                                                | DRAWN     | BH   | 10/29/15 |                         |         |       | 55       |  |
| - |             |         | TOLERANCES:<br>FRACTIONAL±<br>ANGULAR: MACH± BEND±<br>TWO PLACE DECIMAL±<br>THREE PLACE DECIMAL±<br>INTERPRET GEOMETRIC<br>TOLERANCING PER:<br>MATERIAL | CHECKED   |      |          | MODEL 4300<br>DOOR MTG. |         |       |          |  |
|   |             |         |                                                                                                                                                         | ENG APPR. |      |          |                         |         |       |          |  |
|   |             |         |                                                                                                                                                         | MFG APPR. |      |          |                         |         |       |          |  |
|   |             |         |                                                                                                                                                         | Q.A.      |      |          | DOORIWIG                |         |       |          |  |
|   |             |         |                                                                                                                                                         | COMMENTS: |      |          |                         |         |       |          |  |
|   |             |         |                                                                                                                                                         |           |      |          | SIZE DWG.               |         |       | REV      |  |
|   | NEXT ASSY   | USED ON | FINISH                                                                                                                                                  |           |      |          |                         | 4300DL- |       | I I      |  |
|   | APPLICATION |         |                                                                                                                                                         | -         |      |          | SCALE: 1:8              | WEIGHT: | SHEE  | T 2 OF 2 |  |
| Δ | 2           |         |                                                                                                                                                         |           |      |          | ]                       |         |       |          |  |