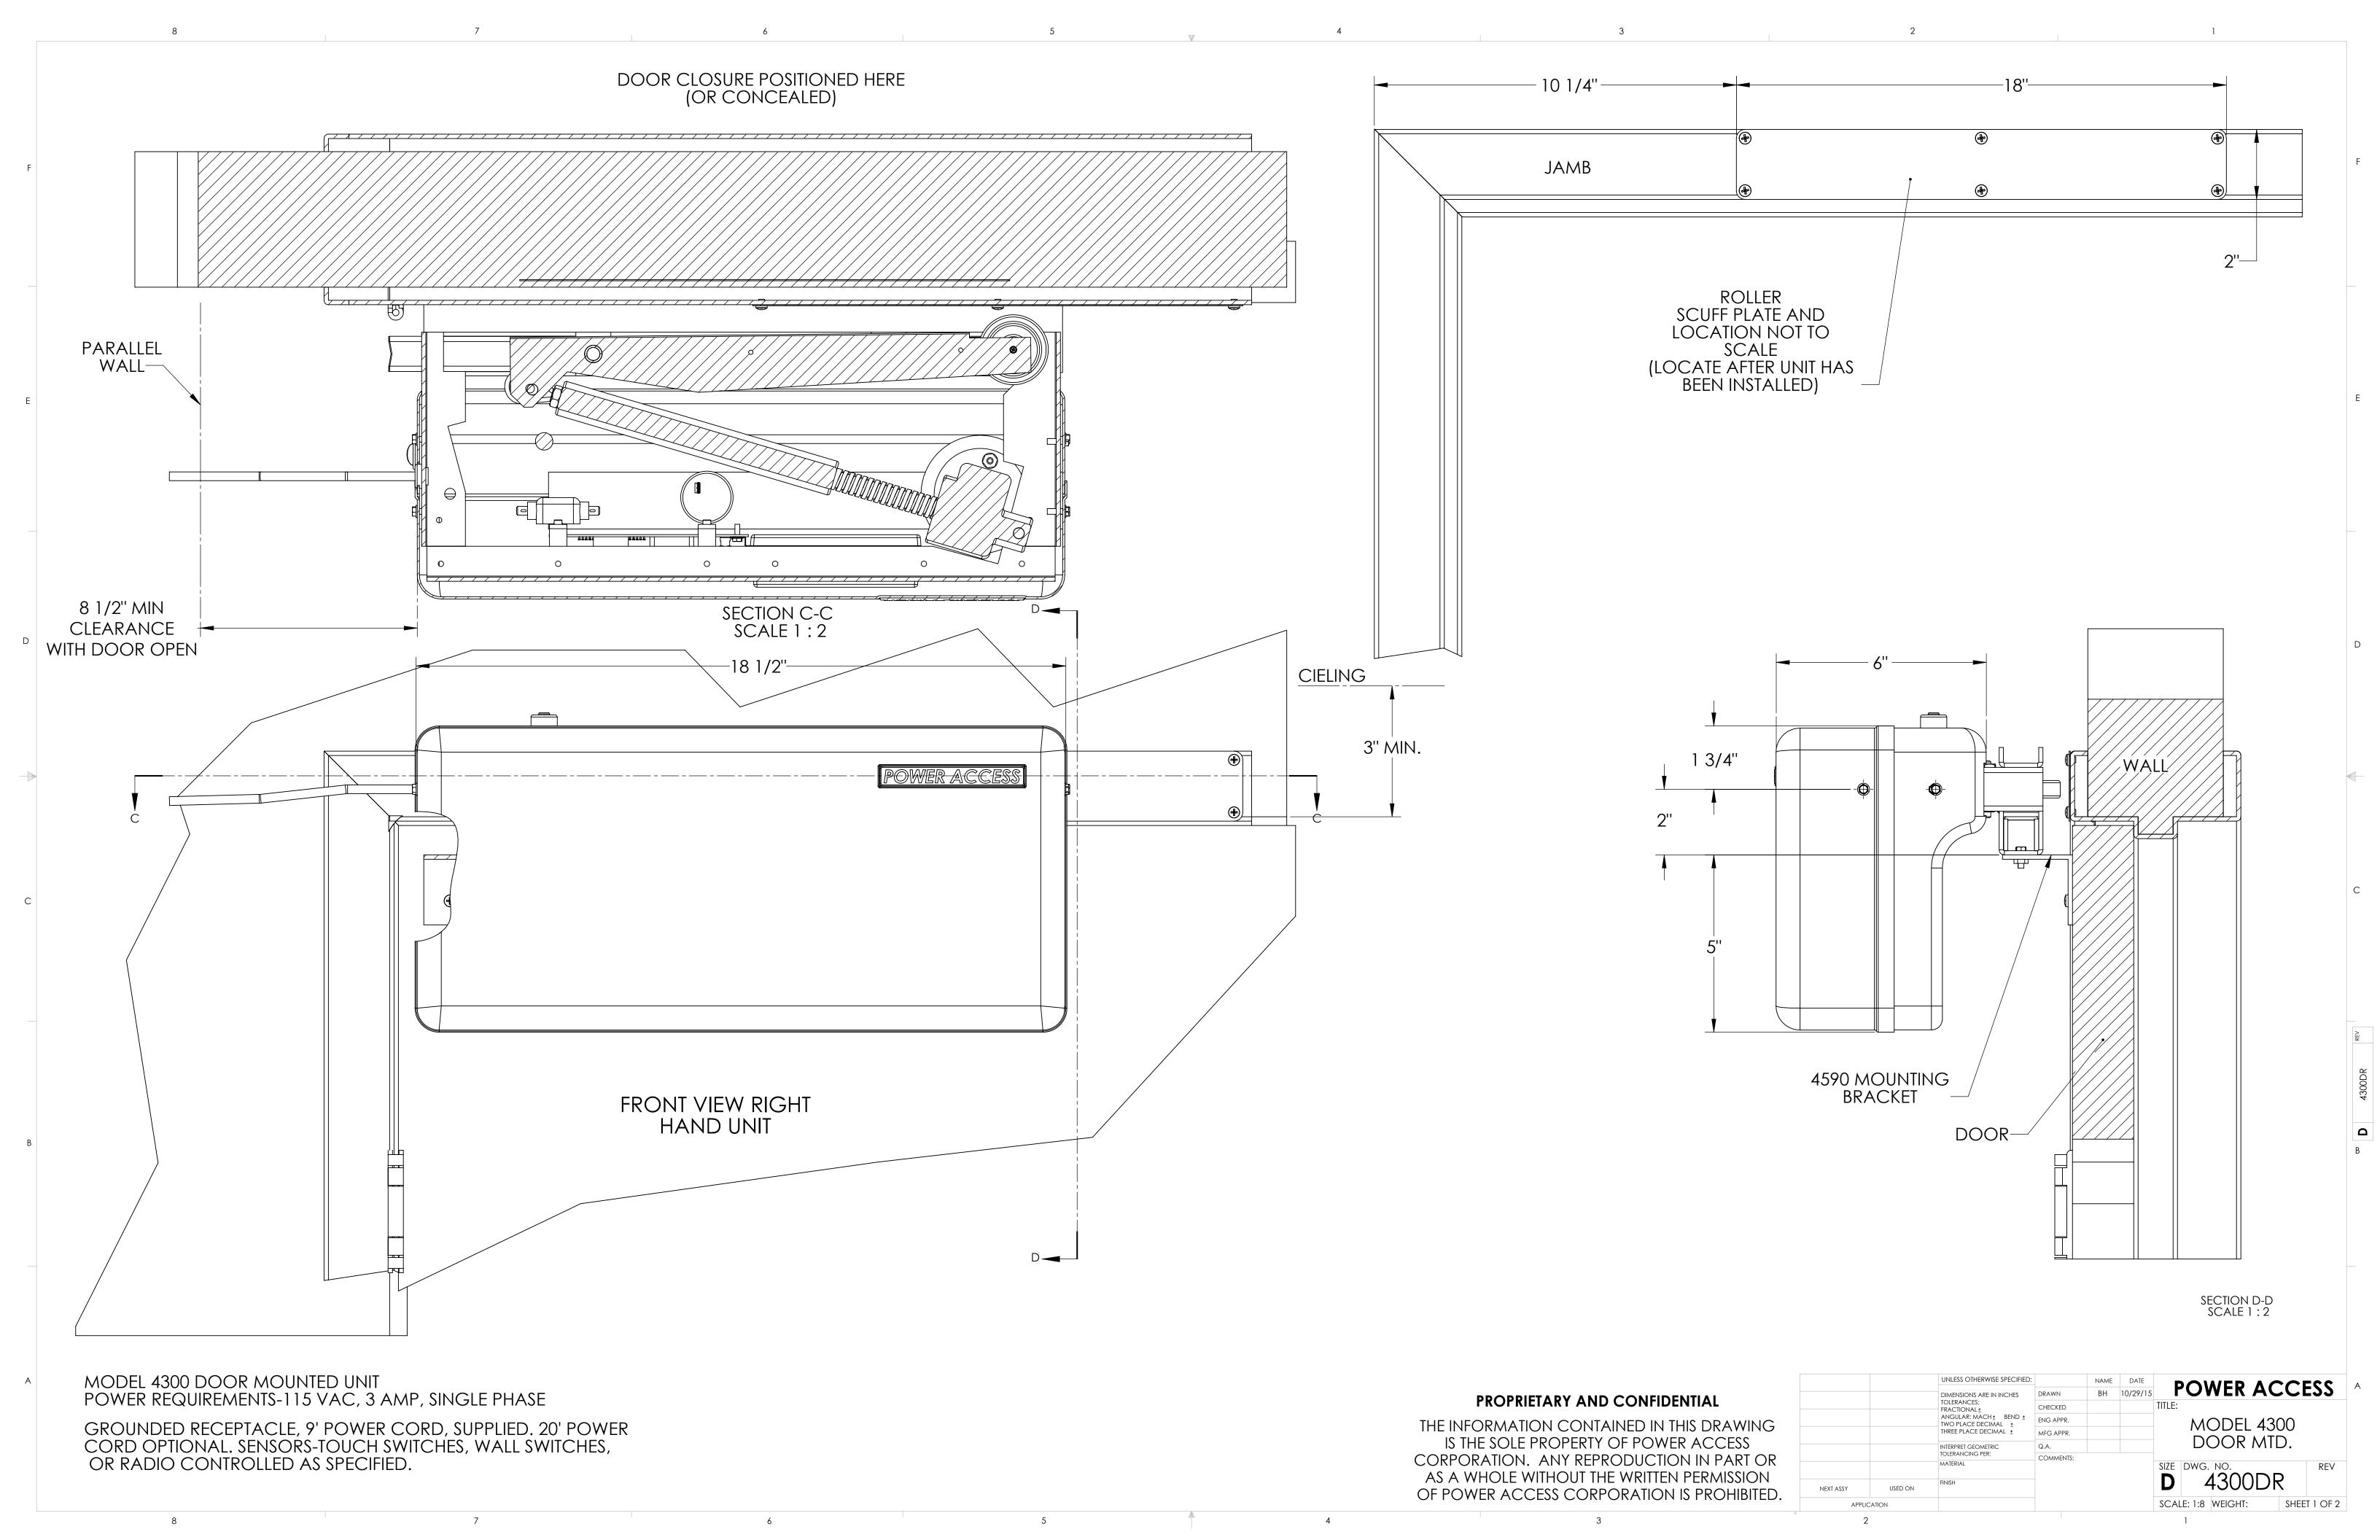

PROPRIETARY AND CONFIDENTIAL

THE INFORMATION CONTAINED IN THIS DRAWING
IS THE SOLE PROPERTY OF POWER ACCESS
CORPORATION. ANY REPRODUCTION IN PART OR
AS A WHOLE WITHOUT THE WRITTEN PERMISSION

OF POWER ACCESS CORPORATION IS PROHIBITED.

3

4

|           |         | UNLESS OTHERWISE SPECIFIED:                                                                                                                           |           | NAME | DATE     | POWER ACCESS      |
|-----------|---------|-------------------------------------------------------------------------------------------------------------------------------------------------------|-----------|------|----------|-------------------|
|           |         | DIMENSIONS ARE IN INCHES TOLERANCES: FRACTIONAL± ANGULAR: MACH± BEND ± TWO PLACE DECIMAL ± THREE PLACE DECIMAL ± INTERPRET GEOMETRIC TOLERANCING PER: | DRAWN     | ВН   | 10/29/15 | I OWER ACCESS     |
|           |         |                                                                                                                                                       | CHECKED   |      |          | MODEL 4300        |
|           |         |                                                                                                                                                       | ENG APPR. |      |          |                   |
|           |         |                                                                                                                                                       | MFG APPR. |      |          | DOOR MTG.         |
|           |         |                                                                                                                                                       | Q.A.      |      |          | Book Wile.        |
|           |         |                                                                                                                                                       | COMMENTS: |      |          |                   |
|           |         | MATERIAL                                                                                                                                              |           |      |          | SIZE DWG. NO. REV |
| NEXT ASSY | USED ON | FINISH                                                                                                                                                |           |      |          | <b>D</b> 4300DR-I |