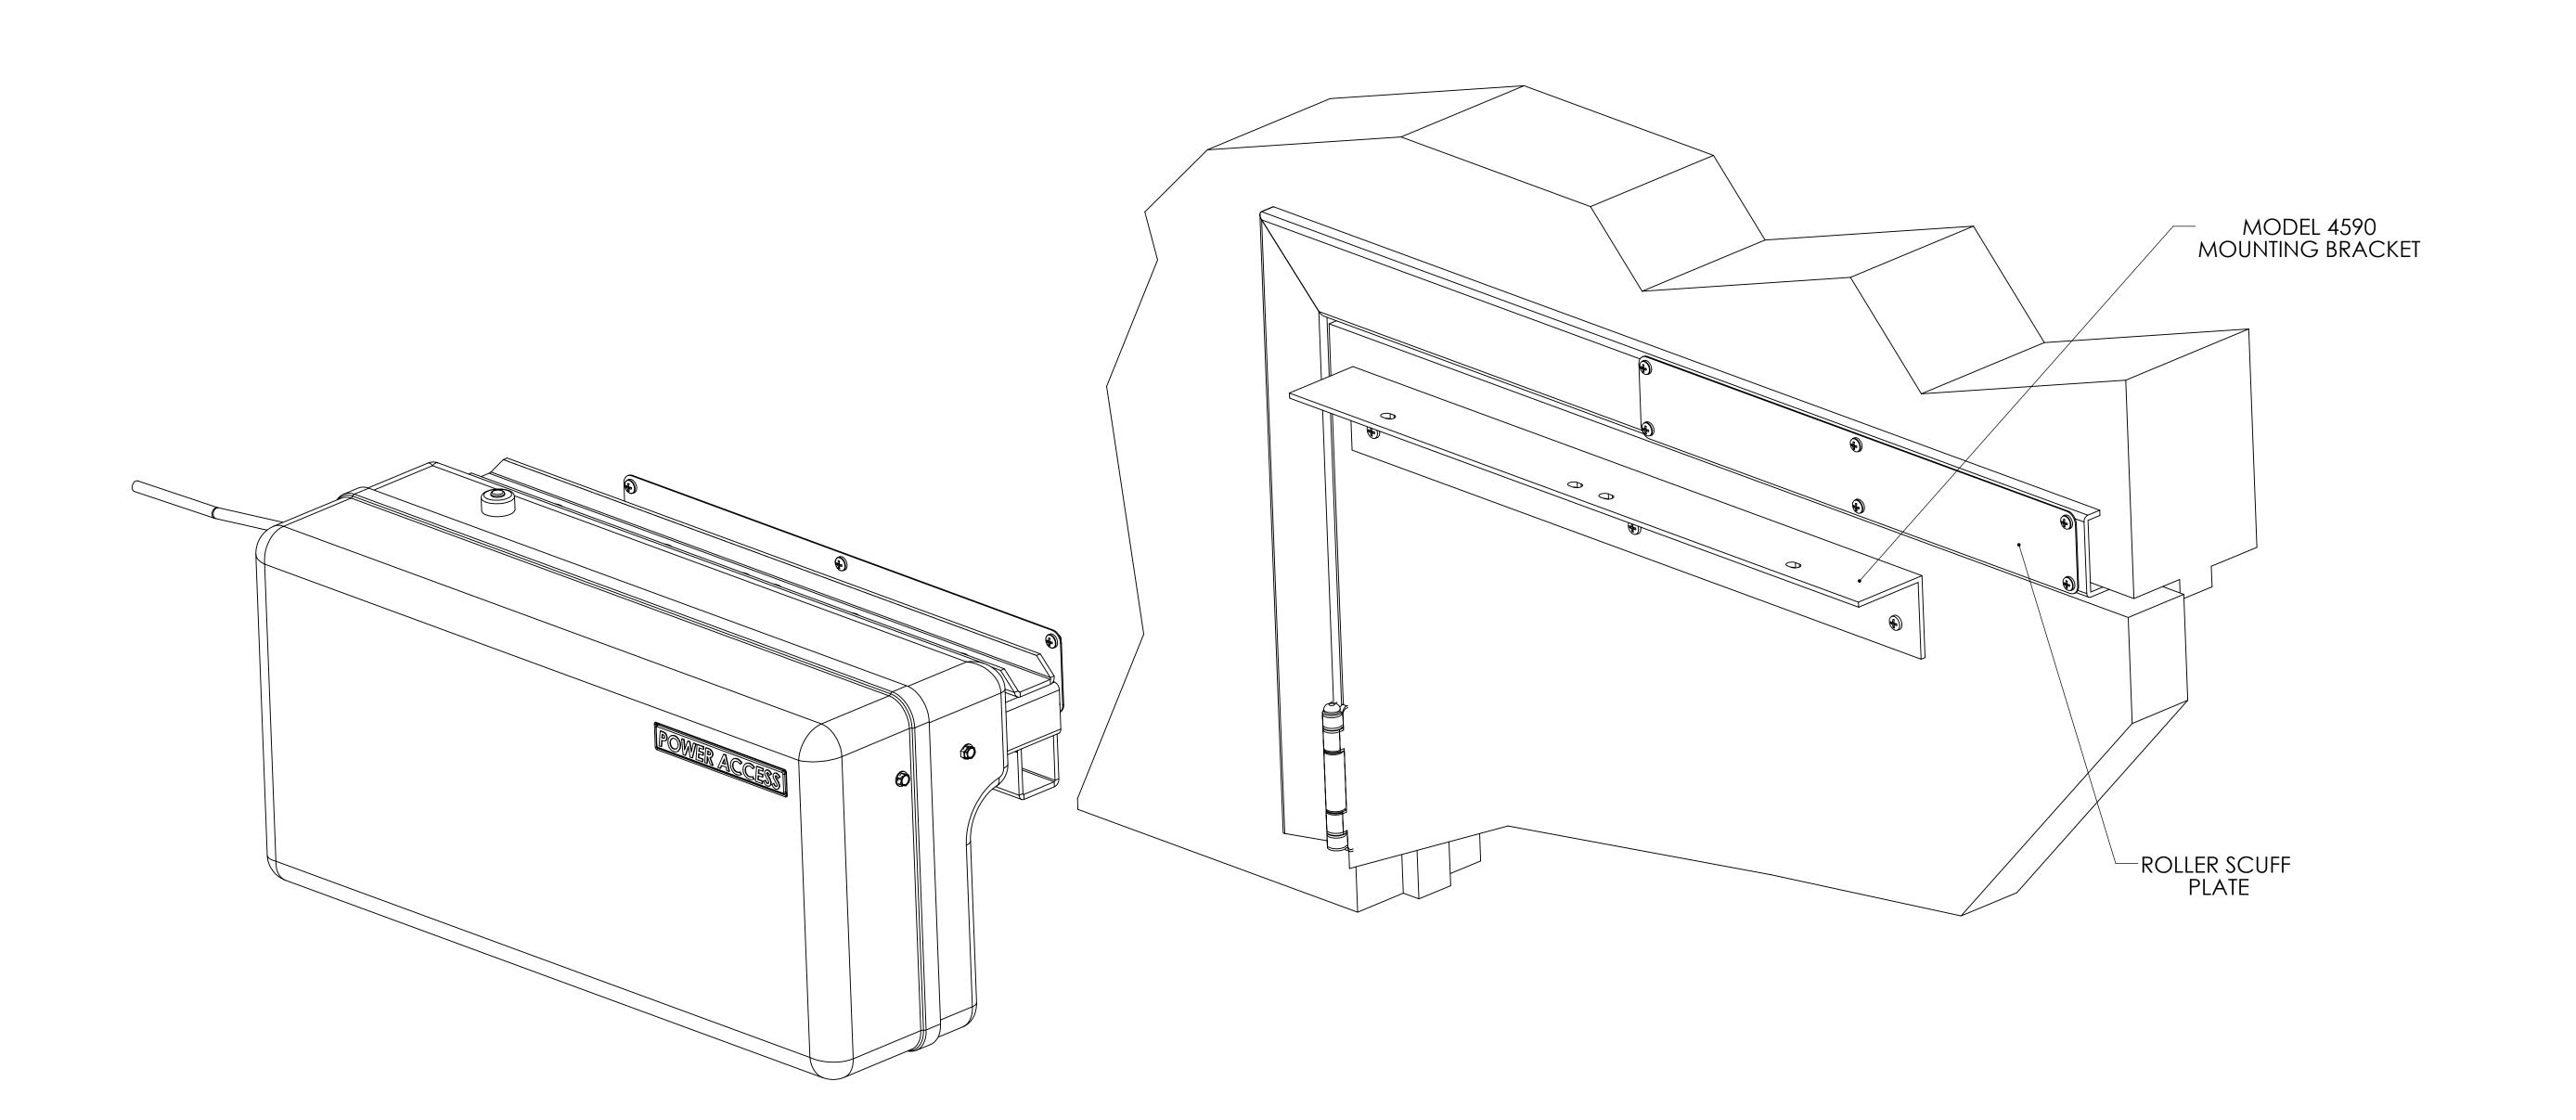

3

4

|           |         | UNLESS OTHERWISE SPECIFIED:                                                                                                                           |           | NAME | DATE     | POWER ACCESS      |
|-----------|---------|-------------------------------------------------------------------------------------------------------------------------------------------------------|-----------|------|----------|-------------------|
|           |         | DIMENSIONS ARE IN INCHES TOLERANCES: FRACTIONAL± ANGULAR: MACH± BEND ± TWO PLACE DECIMAL ± THREE PLACE DECIMAL ± INTERPRET GEOMETRIC TOLERANCING PER: | DRAWN     | ВН   | 10/29/15 | I OWER ACCESS     |
|           |         |                                                                                                                                                       | CHECKED   |      |          | MODEL 4300        |
|           |         |                                                                                                                                                       | ENG APPR. |      |          |                   |
|           |         |                                                                                                                                                       | MFG APPR. |      |          | DOOR MTG.         |
|           |         |                                                                                                                                                       | Q.A.      |      |          | Book Wile.        |
|           |         |                                                                                                                                                       | COMMENTS: |      |          |                   |
|           |         | MATERIAL                                                                                                                                              |           |      |          | SIZE DWG. NO. REV |
| NEXT ASSY | USED ON | FINISH                                                                                                                                                |           |      |          | <b>D</b> 4300DR-I |

APPLICATION

SCALE: 1:8 WEIGHT:

SHEET 2 OF 2