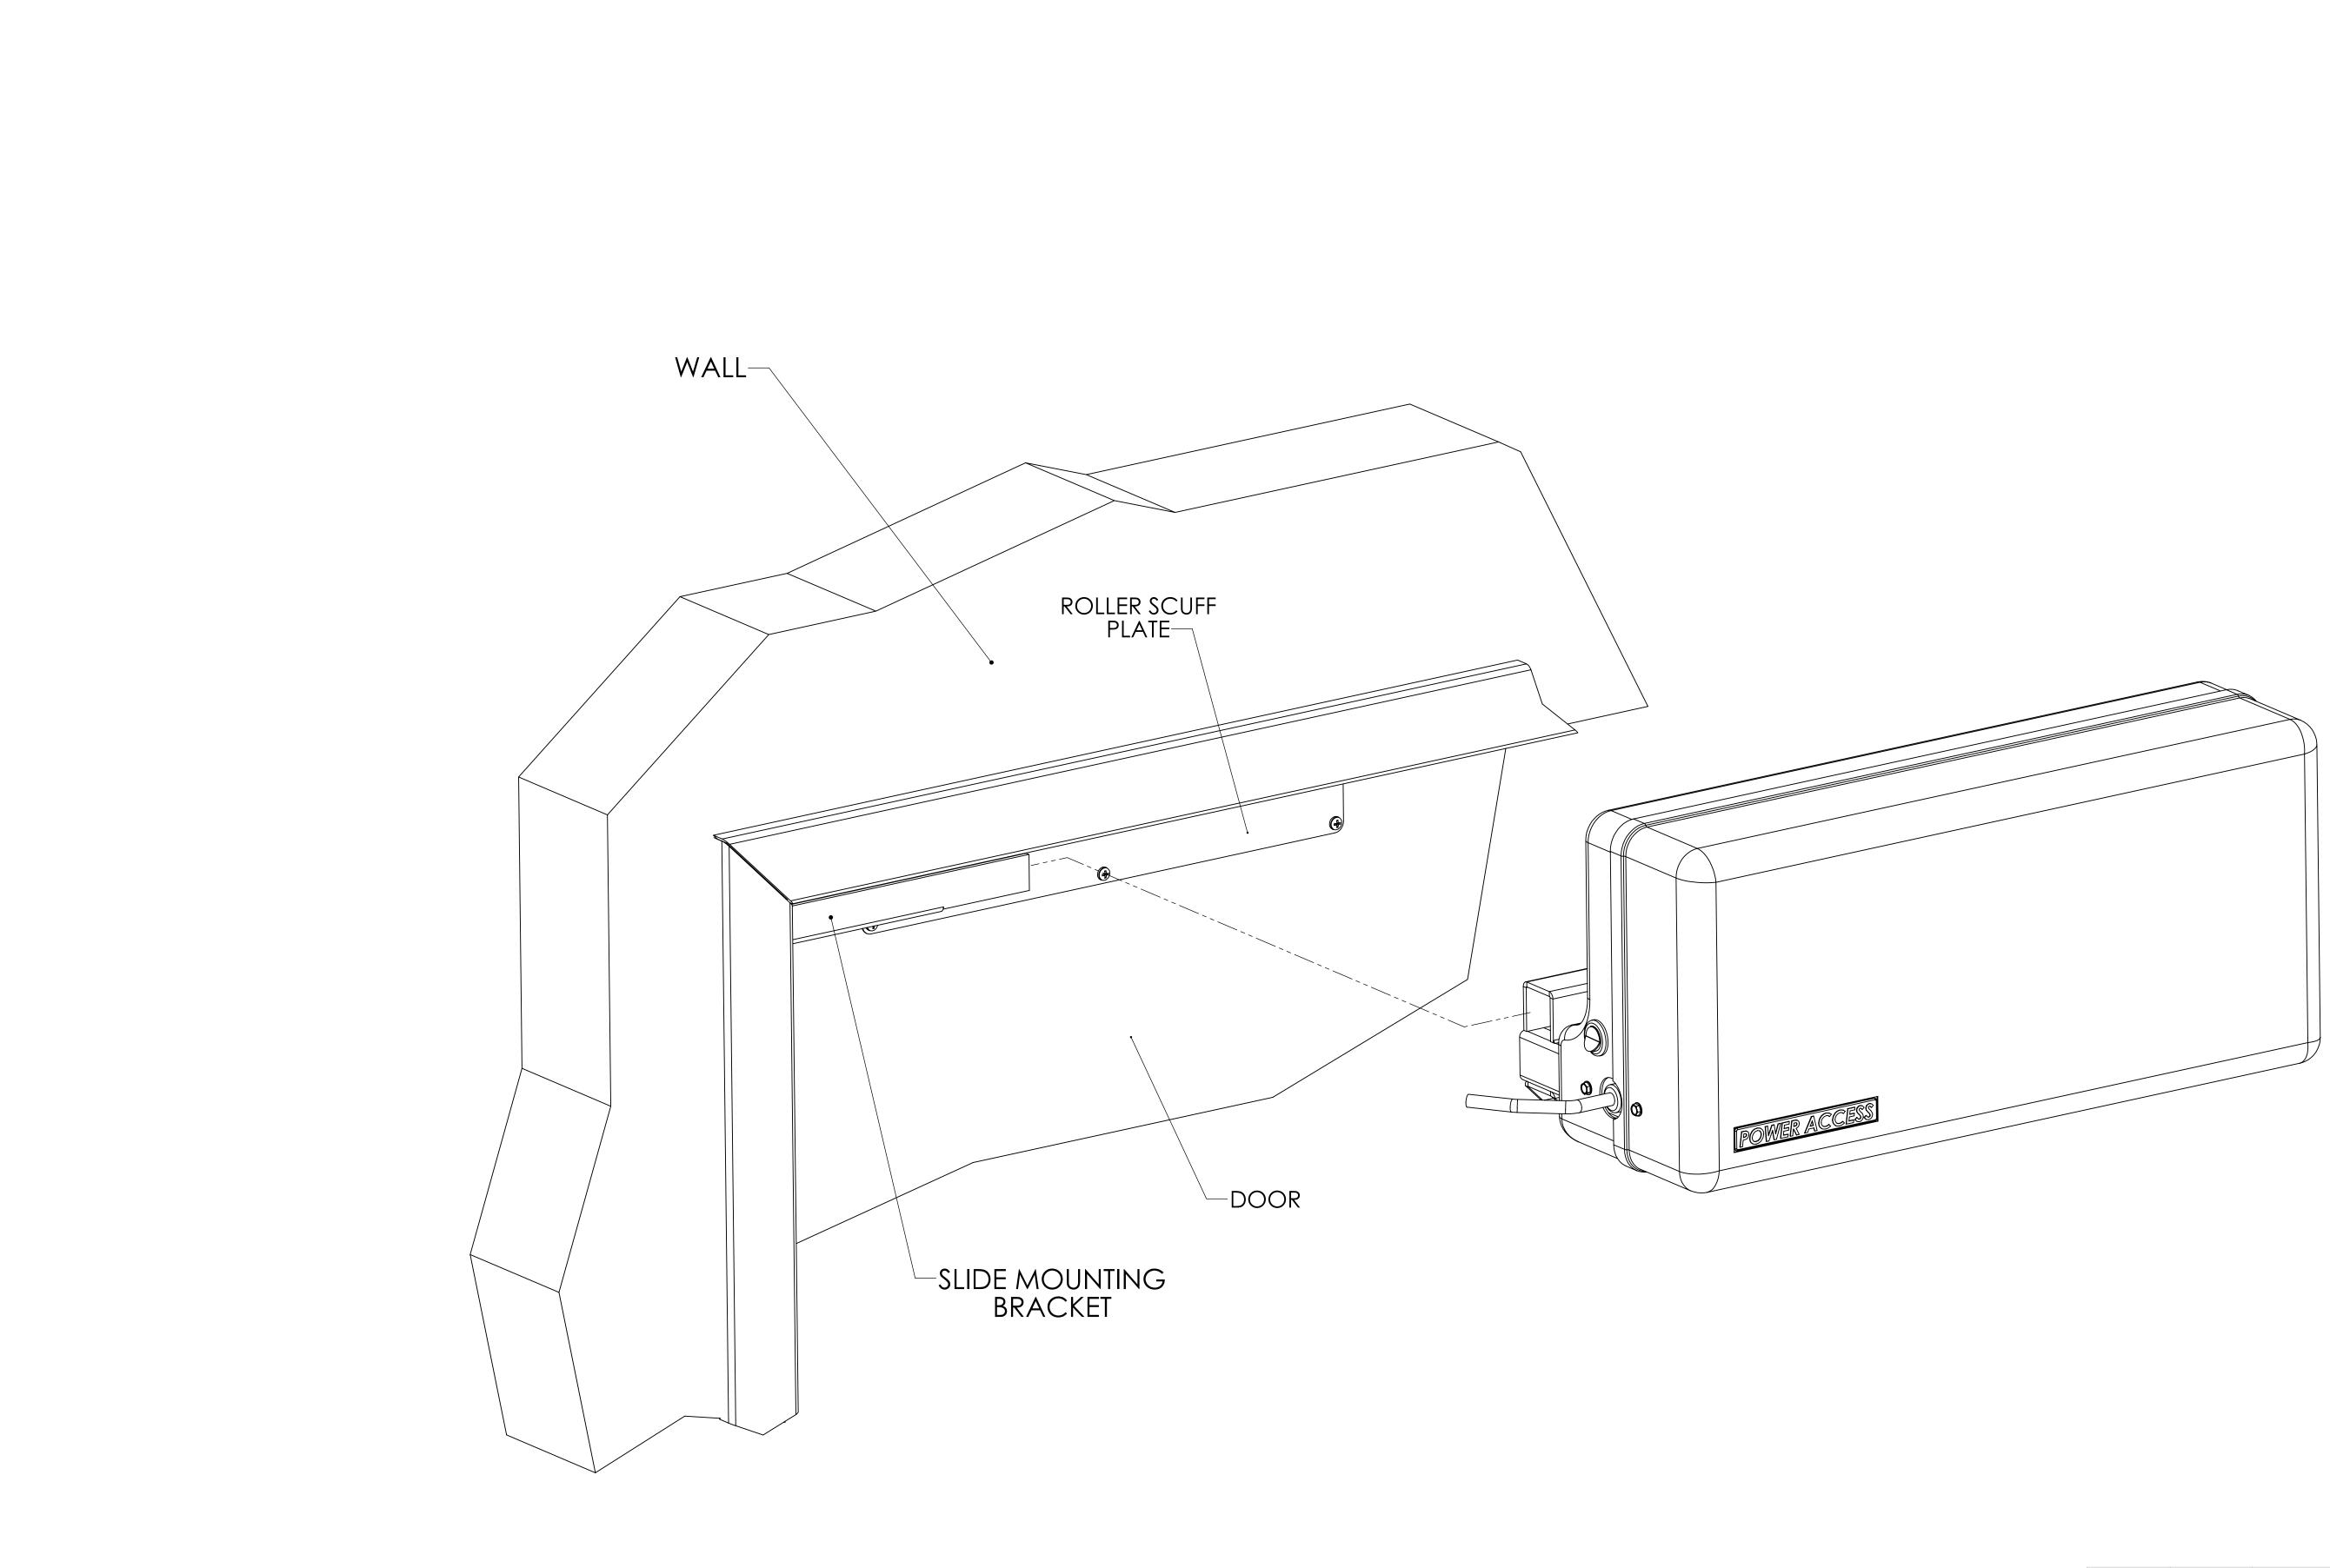

## PROPRIETARY AND CONFIDENTIAL

THE INFORMATION CONTAINED IN THIS DRAWIN IS THE SOLE PROPERTY OF POWER ACCESS CORPORATION. ANY REPRODUCTION IN PART C AS A WHOLE WITHOUT THE WRITTEN PERMISSION OF POWER ACCESS CORPORATION IS PROHIBITE

| AND CONFIDENTIAL                                                                                                                       |             |         | UNLESS OTHERWISE SPECIFIED:                                                                                                                                                                                                                                                                                                                         |           | NAME | DATE     |                    |                 |  |
|----------------------------------------------------------------------------------------------------------------------------------------|-------------|---------|-----------------------------------------------------------------------------------------------------------------------------------------------------------------------------------------------------------------------------------------------------------------------------------------------------------------------------------------------------|-----------|------|----------|--------------------|-----------------|--|
|                                                                                                                                        |             |         | DIMENSIONS ARE IN INCHES                                                                                                                                                                                                                                                                                                                            | DRAWN     | B.H. | 10/29/15 | , POWERA           | CCE22           |  |
|                                                                                                                                        |             |         | DIMENSIONS ARE IN INCHES<br>TOLERANCES:<br>FRACTIONAL±<br>ANGULAR: MACH± BEND ±<br>TWO PLACE DECIMAL ± DRAWN B.H. 10/29/15 POWER ACCESS A   INTERPRET GEOMETRIC<br>TOLERANCING PER: DRAWN B.H. 10/29/15 TITLE: ARCHITECTURAL<br>REQUIERMENTS ARCHITECTURAL<br>REQUIERMENTS A   INTERPRET GEOMETRIC<br>TOLERANCING PER: Q.A. DRAWN SIZE DWG. NO. REV |           |      |          |                    |                 |  |
| ONTAINED IN THIS DRAWING<br>ERTY OF POWER ACCESS<br>REPRODUCTION IN PART OR<br>JT THE WRITTEN PERMISSION<br>CORPORATION IS PROHIBITED. |             |         |                                                                                                                                                                                                                                                                                                                                                     | ENG APPR. |      |          |                    |                 |  |
|                                                                                                                                        |             |         |                                                                                                                                                                                                                                                                                                                                                     | MFG APPR. |      |          |                    | · • · · · · · · |  |
|                                                                                                                                        |             |         |                                                                                                                                                                                                                                                                                                                                                     | Q.A.      |      |          | REQUIER/           |                 |  |
|                                                                                                                                        |             |         |                                                                                                                                                                                                                                                                                                                                                     | COMMENTS: |      |          |                    |                 |  |
|                                                                                                                                        | NEXT ASSY   | USED ON | FINISH                                                                                                                                                                                                                                                                                                                                              |           |      |          | <b>D</b> 4300      | L -I            |  |
|                                                                                                                                        | APPLICATION |         |                                                                                                                                                                                                                                                                                                                                                     |           |      |          | SCALE: 1:4 WEIGHT: | SHEET 2 OF 2    |  |
| 3                                                                                                                                      | 2           |         |                                                                                                                                                                                                                                                                                                                                                     |           |      |          | 1                  |                 |  |