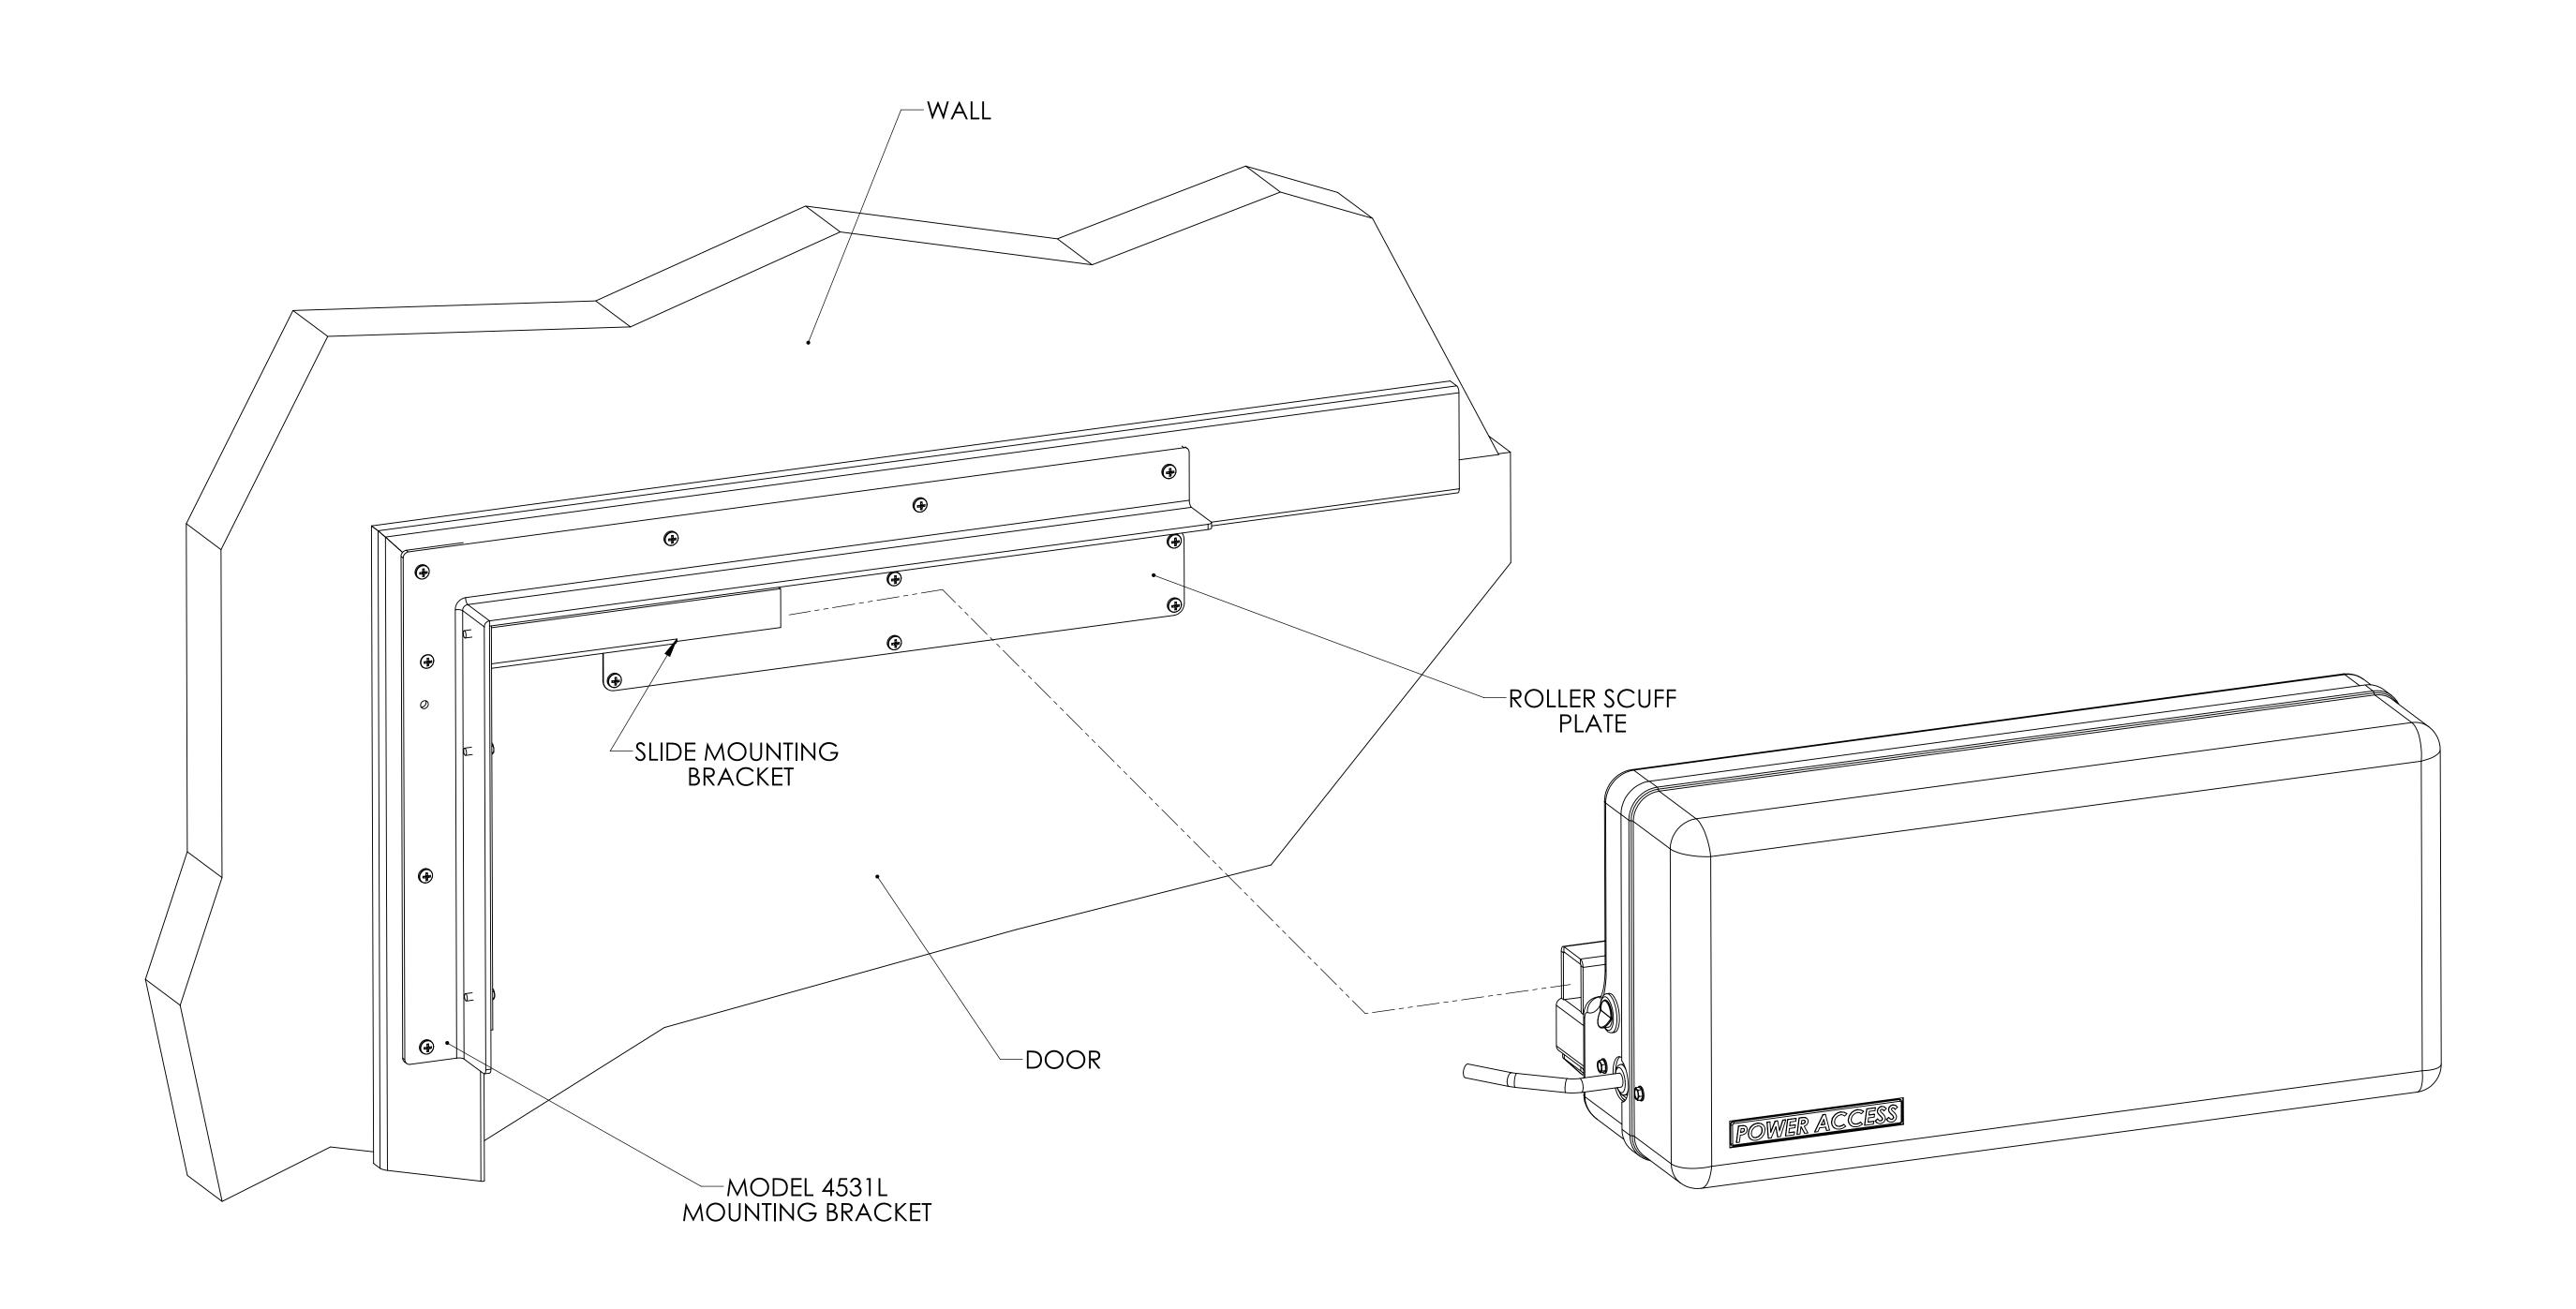

|             |         | UNLESS OTHERWISE SPECIFIED:                                                                                   |                                                                                                                                                                            | NAME         | DATE |                                    |  |  |
|-------------|---------|---------------------------------------------------------------------------------------------------------------|----------------------------------------------------------------------------------------------------------------------------------------------------------------------------|--------------|------|------------------------------------|--|--|
|             |         | DIMENSIONS ARE IN INCHES TOLERANCES: FRACTIONAL± ANGULAR: MACH± BEND± TWO PLACE DECIMAL± THREE PLACE DECIMAL± | DRAWN  BH 10/29/15  CHECKED  H± BEND ± ENG APPR.  CIMAL ± MFG APPR.  TRIC  COMMENTS:  DRAWN  BH 10/29/15  TITLE:  MODEL 4300 W  SHALLOW REV. I  SIZE DWG. NO.  4300L-SRB-I | FOWER ACCESS |      |                                    |  |  |
|             |         |                                                                                                               | CHECKED                                                                                                                                                                    |              |      | MODEL 4300 WITH SHALLOW REV. BRKT. |  |  |
|             |         |                                                                                                               | ENG APPR.                                                                                                                                                                  |              |      |                                    |  |  |
|             |         |                                                                                                               | MFG APPR.                                                                                                                                                                  |              |      |                                    |  |  |
|             |         | INTERPRET GEOMETRIC TOLERANCING PER:                                                                          | Q.A.                                                                                                                                                                       |              |      |                                    |  |  |
|             |         | MATERIAL                                                                                                      | COMMENTS:                                                                                                                                                                  |              |      |                                    |  |  |
|             |         |                                                                                                               |                                                                                                                                                                            |              |      | SIZE DWG. NO. REV                  |  |  |
| NEXT ASSY   | USED ON | FINISH                                                                                                        | _                                                                                                                                                                          |              |      | <b>D</b> 4300L-SRB-I               |  |  |
| APPLICATION |         |                                                                                                               |                                                                                                                                                                            |              |      | SCALE: 1:2 WEIGHT: SHEET 2 OF 2    |  |  |