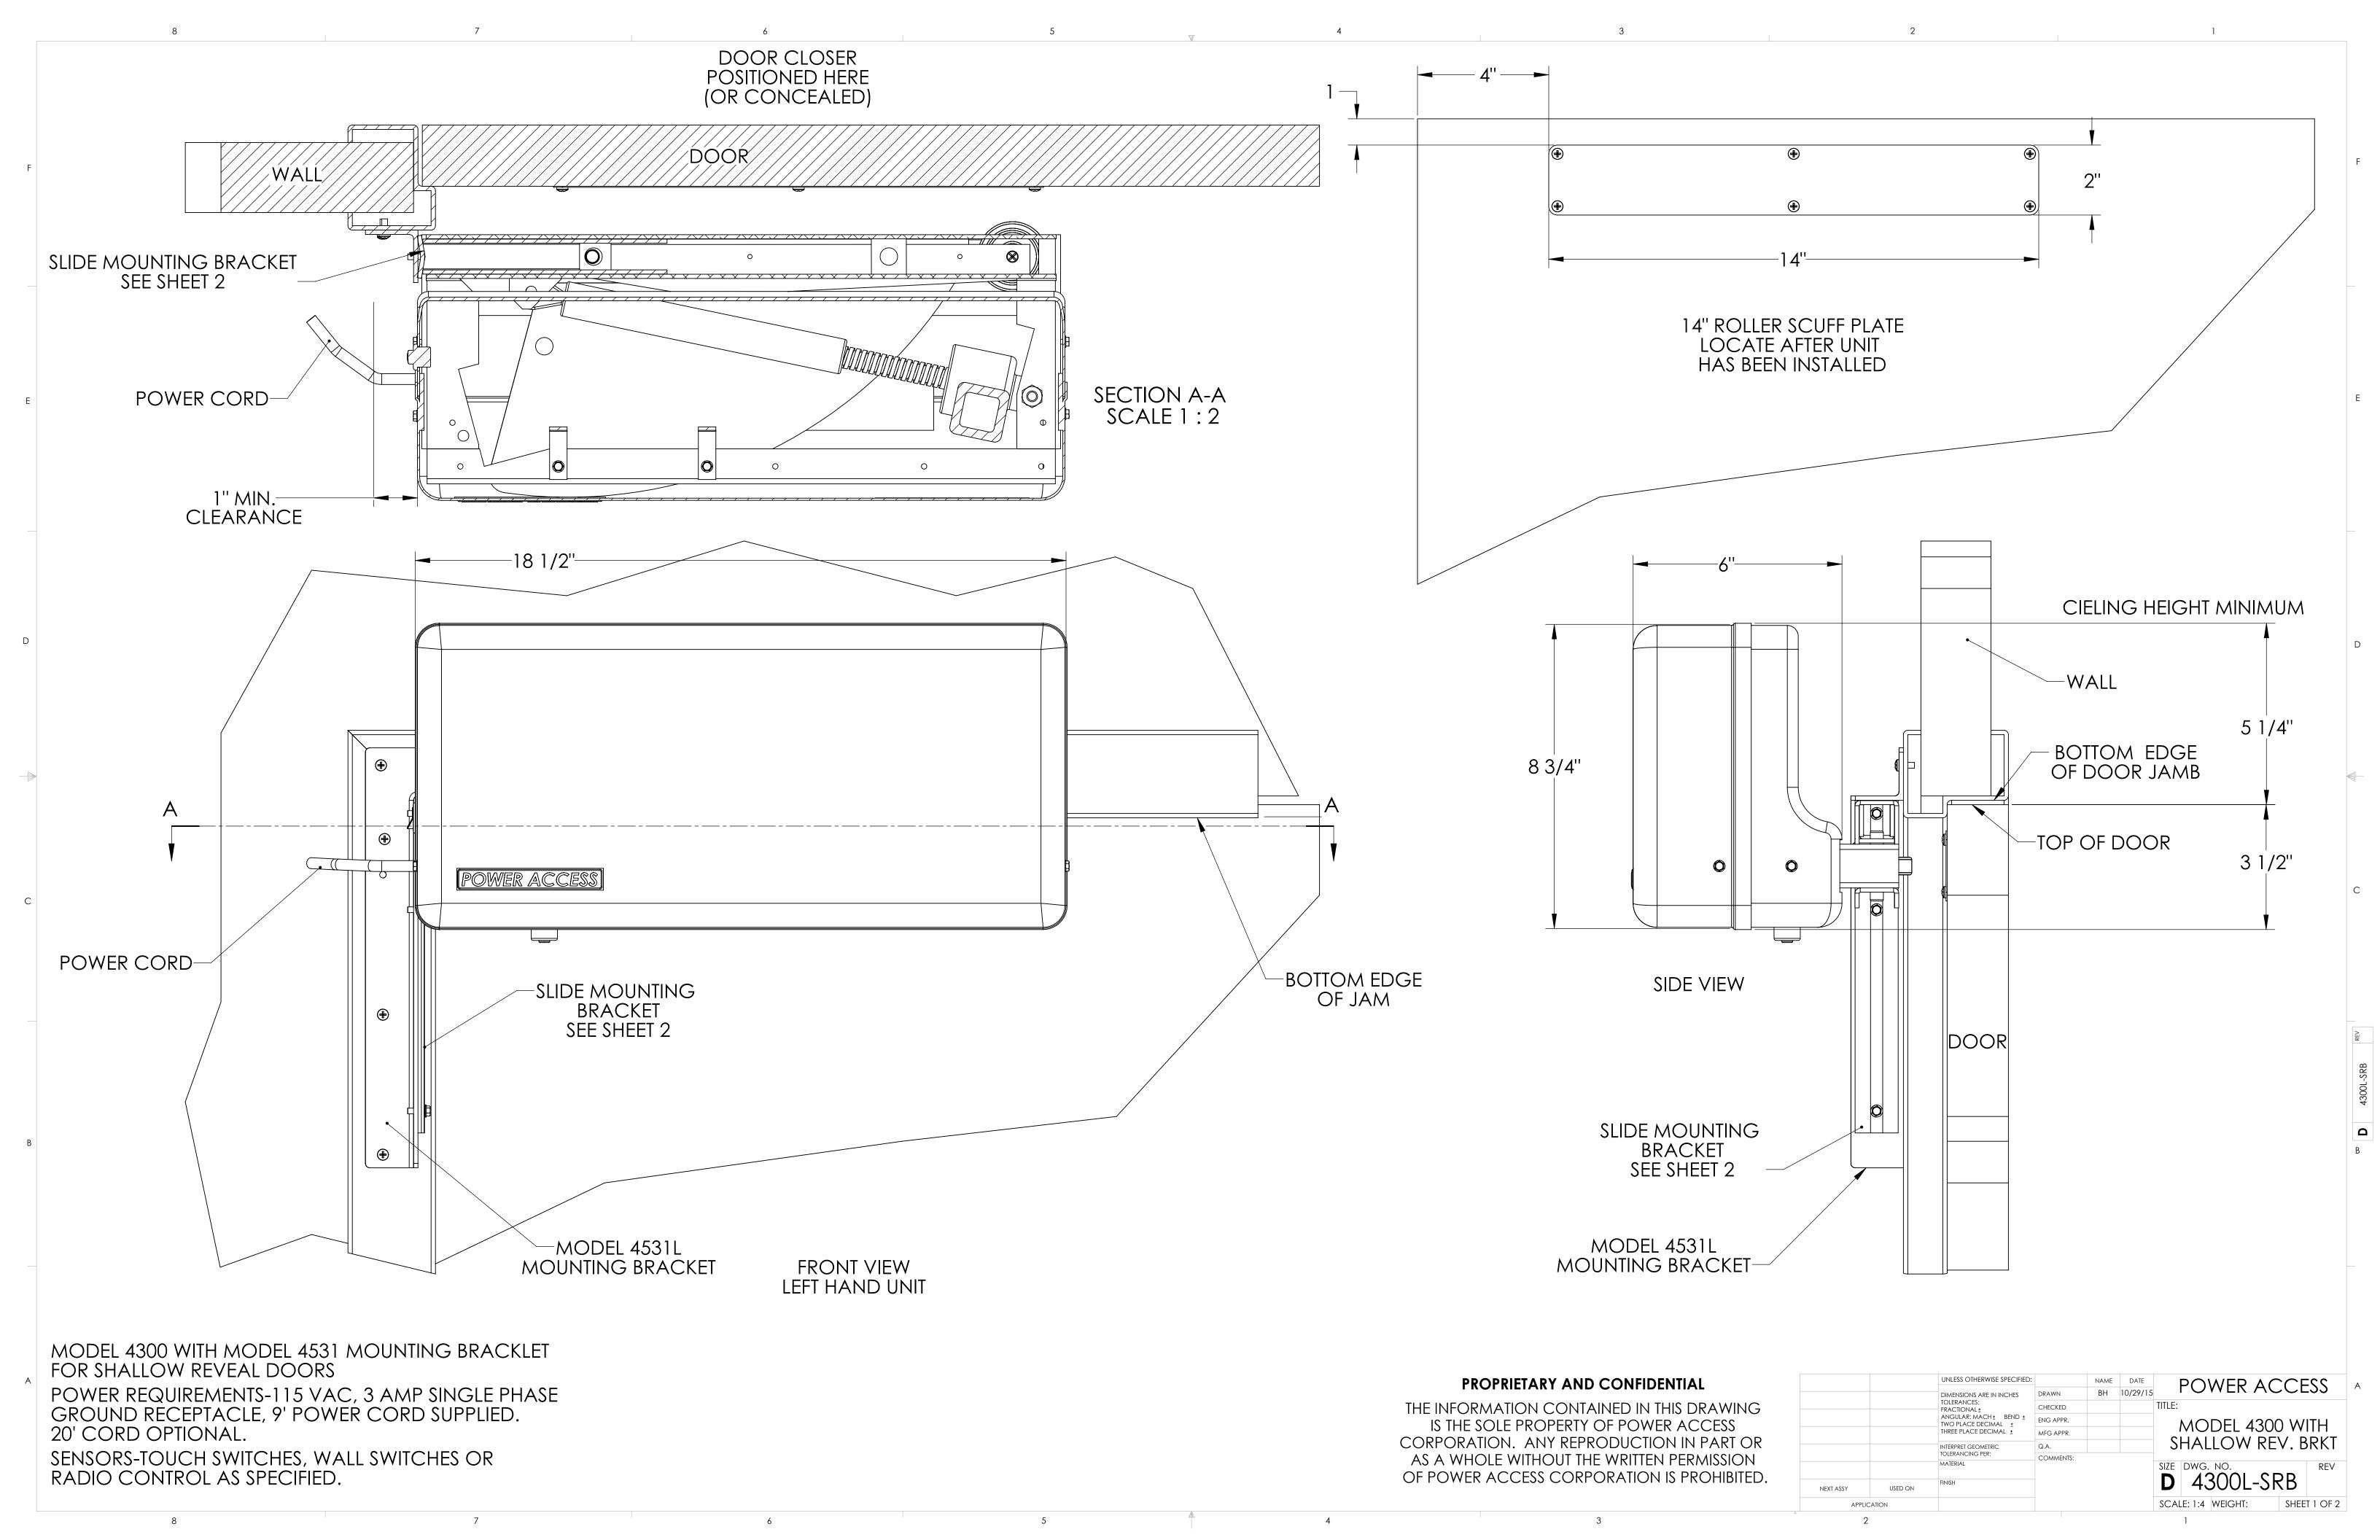

|             |         | UNLESS OTHERWISE SPECIFIED:                                                                                   |                                                                                                                                                                            | NAME         | DATE |                                    |  |  |
|-------------|---------|---------------------------------------------------------------------------------------------------------------|----------------------------------------------------------------------------------------------------------------------------------------------------------------------------|--------------|------|------------------------------------|--|--|
|             |         | DIMENSIONS ARE IN INCHES TOLERANCES: FRACTIONAL± ANGULAR: MACH± BEND± TWO PLACE DECIMAL± THREE PLACE DECIMAL± | DRAWN  BH 10/29/15  CHECKED  H± BEND ± ENG APPR.  CIMAL ± MFG APPR.  TRIC  COMMENTS:  DRAWN  BH 10/29/15  TITLE:  MODEL 4300 W  SHALLOW REV. I  SIZE DWG. NO.  4300L-SRB-I | FOWER ACCESS |      |                                    |  |  |
|             |         |                                                                                                               | CHECKED                                                                                                                                                                    |              |      | MODEL 4300 WITH SHALLOW REV. BRKT. |  |  |
|             |         |                                                                                                               | ENG APPR.                                                                                                                                                                  |              |      |                                    |  |  |
|             |         |                                                                                                               | MFG APPR.                                                                                                                                                                  |              |      |                                    |  |  |
|             |         | INTERPRET GEOMETRIC TOLERANCING PER:                                                                          | Q.A.                                                                                                                                                                       |              |      |                                    |  |  |
|             |         | MATERIAL                                                                                                      | COMMENTS:                                                                                                                                                                  |              |      |                                    |  |  |
|             |         |                                                                                                               |                                                                                                                                                                            |              |      | SIZE DWG. NO. REV                  |  |  |
| NEXT ASSY   | USED ON | FINISH                                                                                                        | _                                                                                                                                                                          |              |      | <b>D</b> 4300L-SRB-I               |  |  |
| APPLICATION |         |                                                                                                               |                                                                                                                                                                            |              |      | SCALE: 1:2 WEIGHT: SHEET 2 OF 2    |  |  |