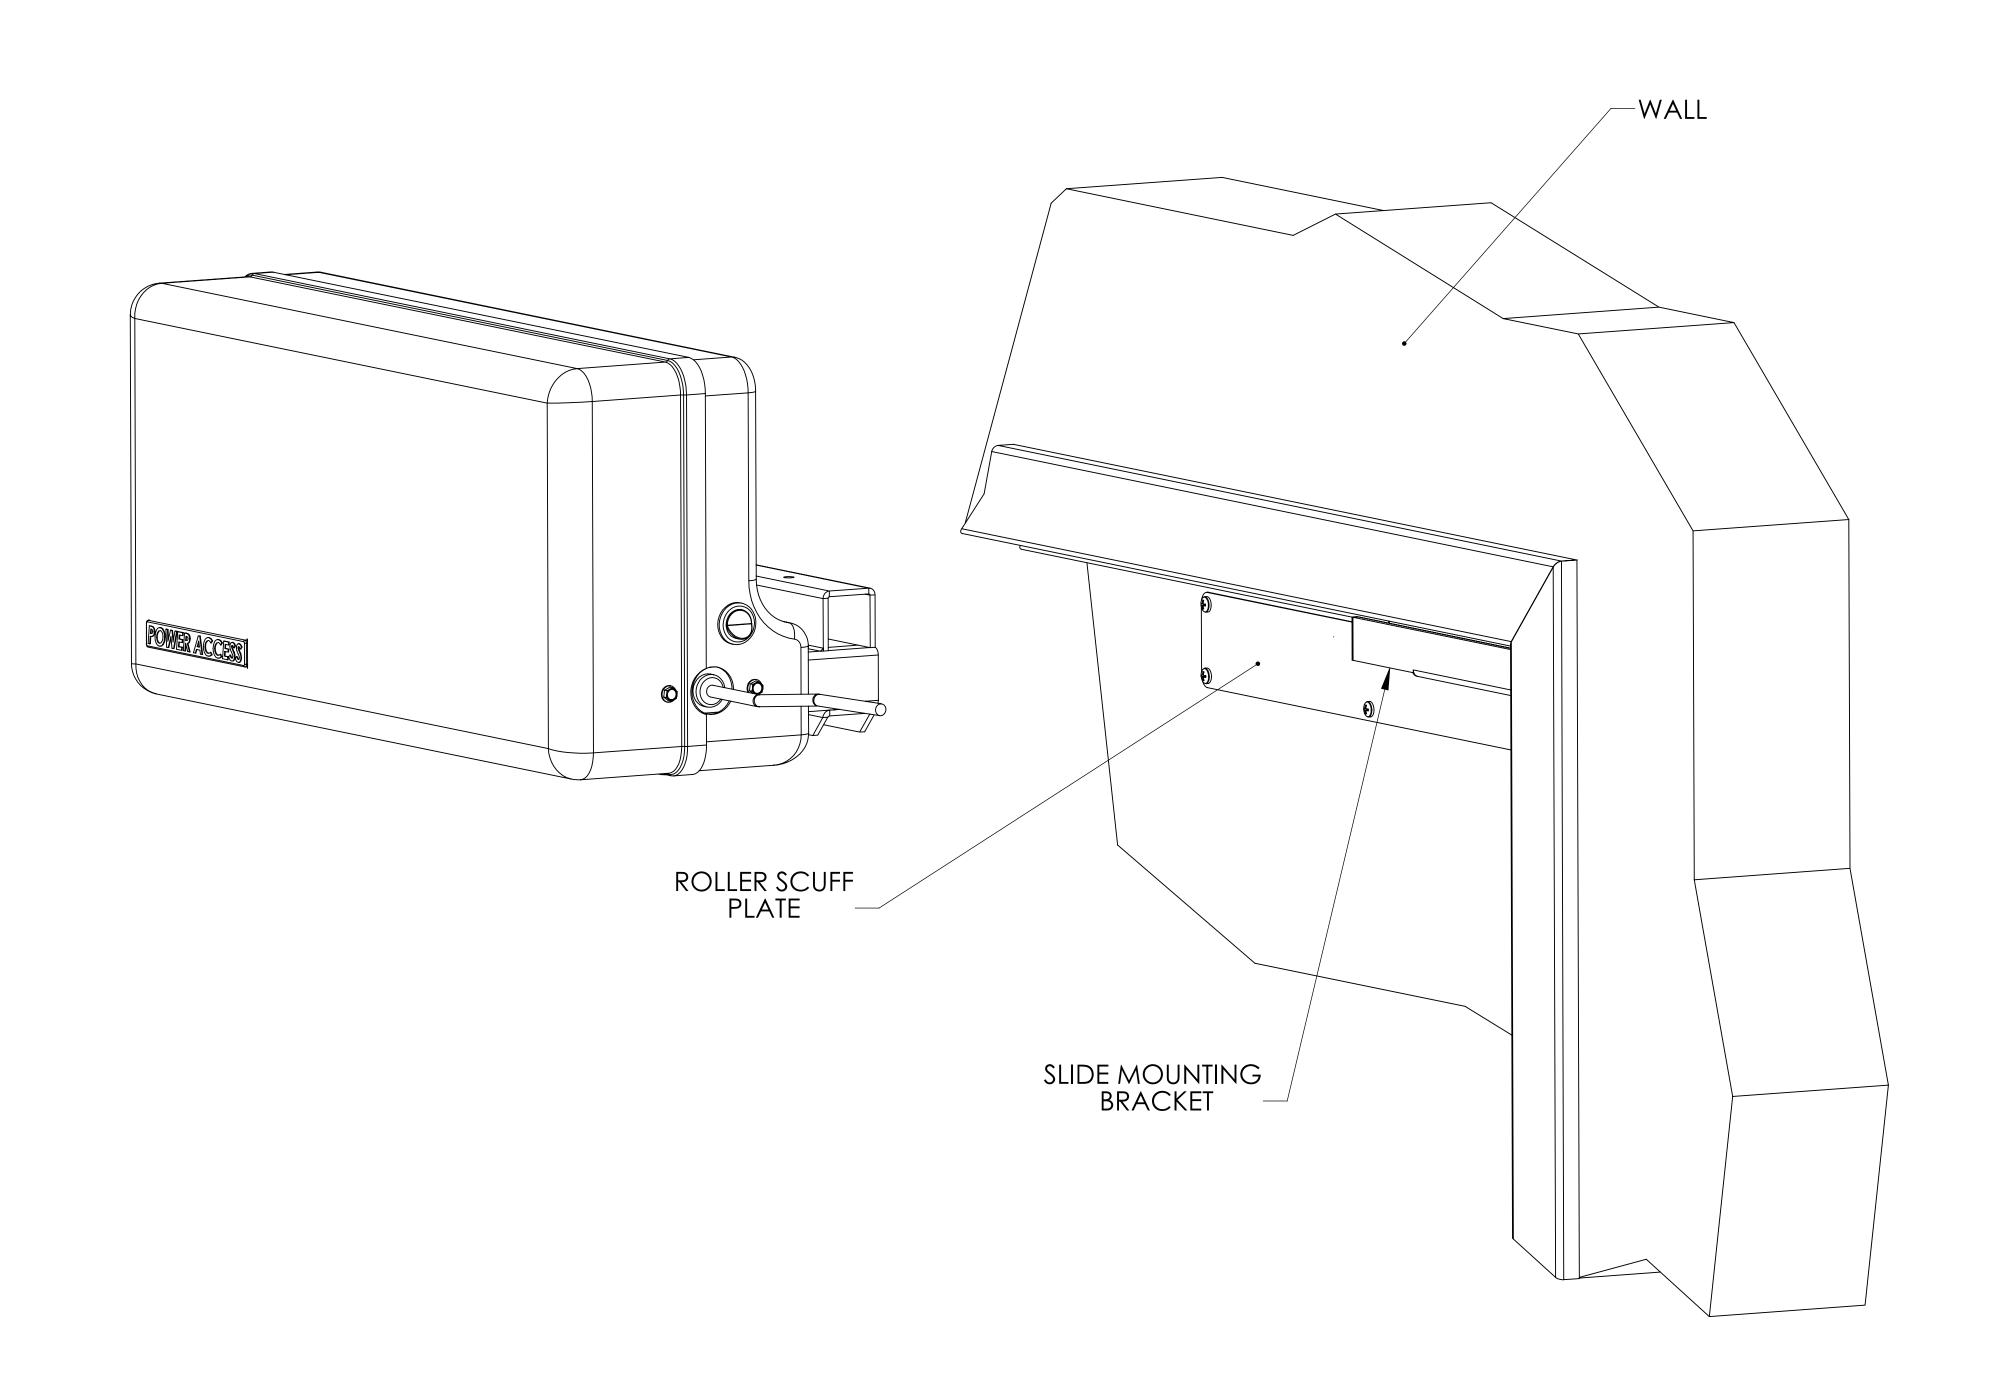

3

|             |         | UNLESS OTHERWISE SPECIFIED:                                                                                                                             |           | NAME | DATE       | POWER ACCESS  |        | -00      |     |
|-------------|---------|---------------------------------------------------------------------------------------------------------------------------------------------------------|-----------|------|------------|---------------|--------|----------|-----|
|             |         | DIMENSIONS ARE IN INCHES TOLERANCES: FRACTIONAL ± ANGULAR: MACH ± BEND ± TWO PLACE DECIMAL ± THREE PLACE DECIMAL ± INTERPRET GEOMETRIC TOLERANCING PER: | DRAWN     | B.H. | 10/29/15   | PO            | WER AC |          | 233 |
|             |         |                                                                                                                                                         | CHECKED   |      |            | TITLE:        |        |          |     |
|             |         |                                                                                                                                                         | ENG APPR. |      |            | ARCHITECTURAL |        |          |     |
|             |         |                                                                                                                                                         | MFG APPR. |      |            | ,             |        |          |     |
|             |         |                                                                                                                                                         | Q.A.      |      |            | requierments  |        |          |     |
|             |         |                                                                                                                                                         | COMMENTS: |      |            |               |        |          |     |
|             |         | MATERIAL                                                                                                                                                |           |      |            | SIZE DWG.     |        |          | REV |
| NEXT ASSY   | USED ON | FINISH                                                                                                                                                  |           |      |            | D             | 4300R  | -        |     |
| APPLICATION |         |                                                                                                                                                         |           |      | SCALE: 1:4 | WEIGHT:       | SHEE   | T 2 OF 2 |     |