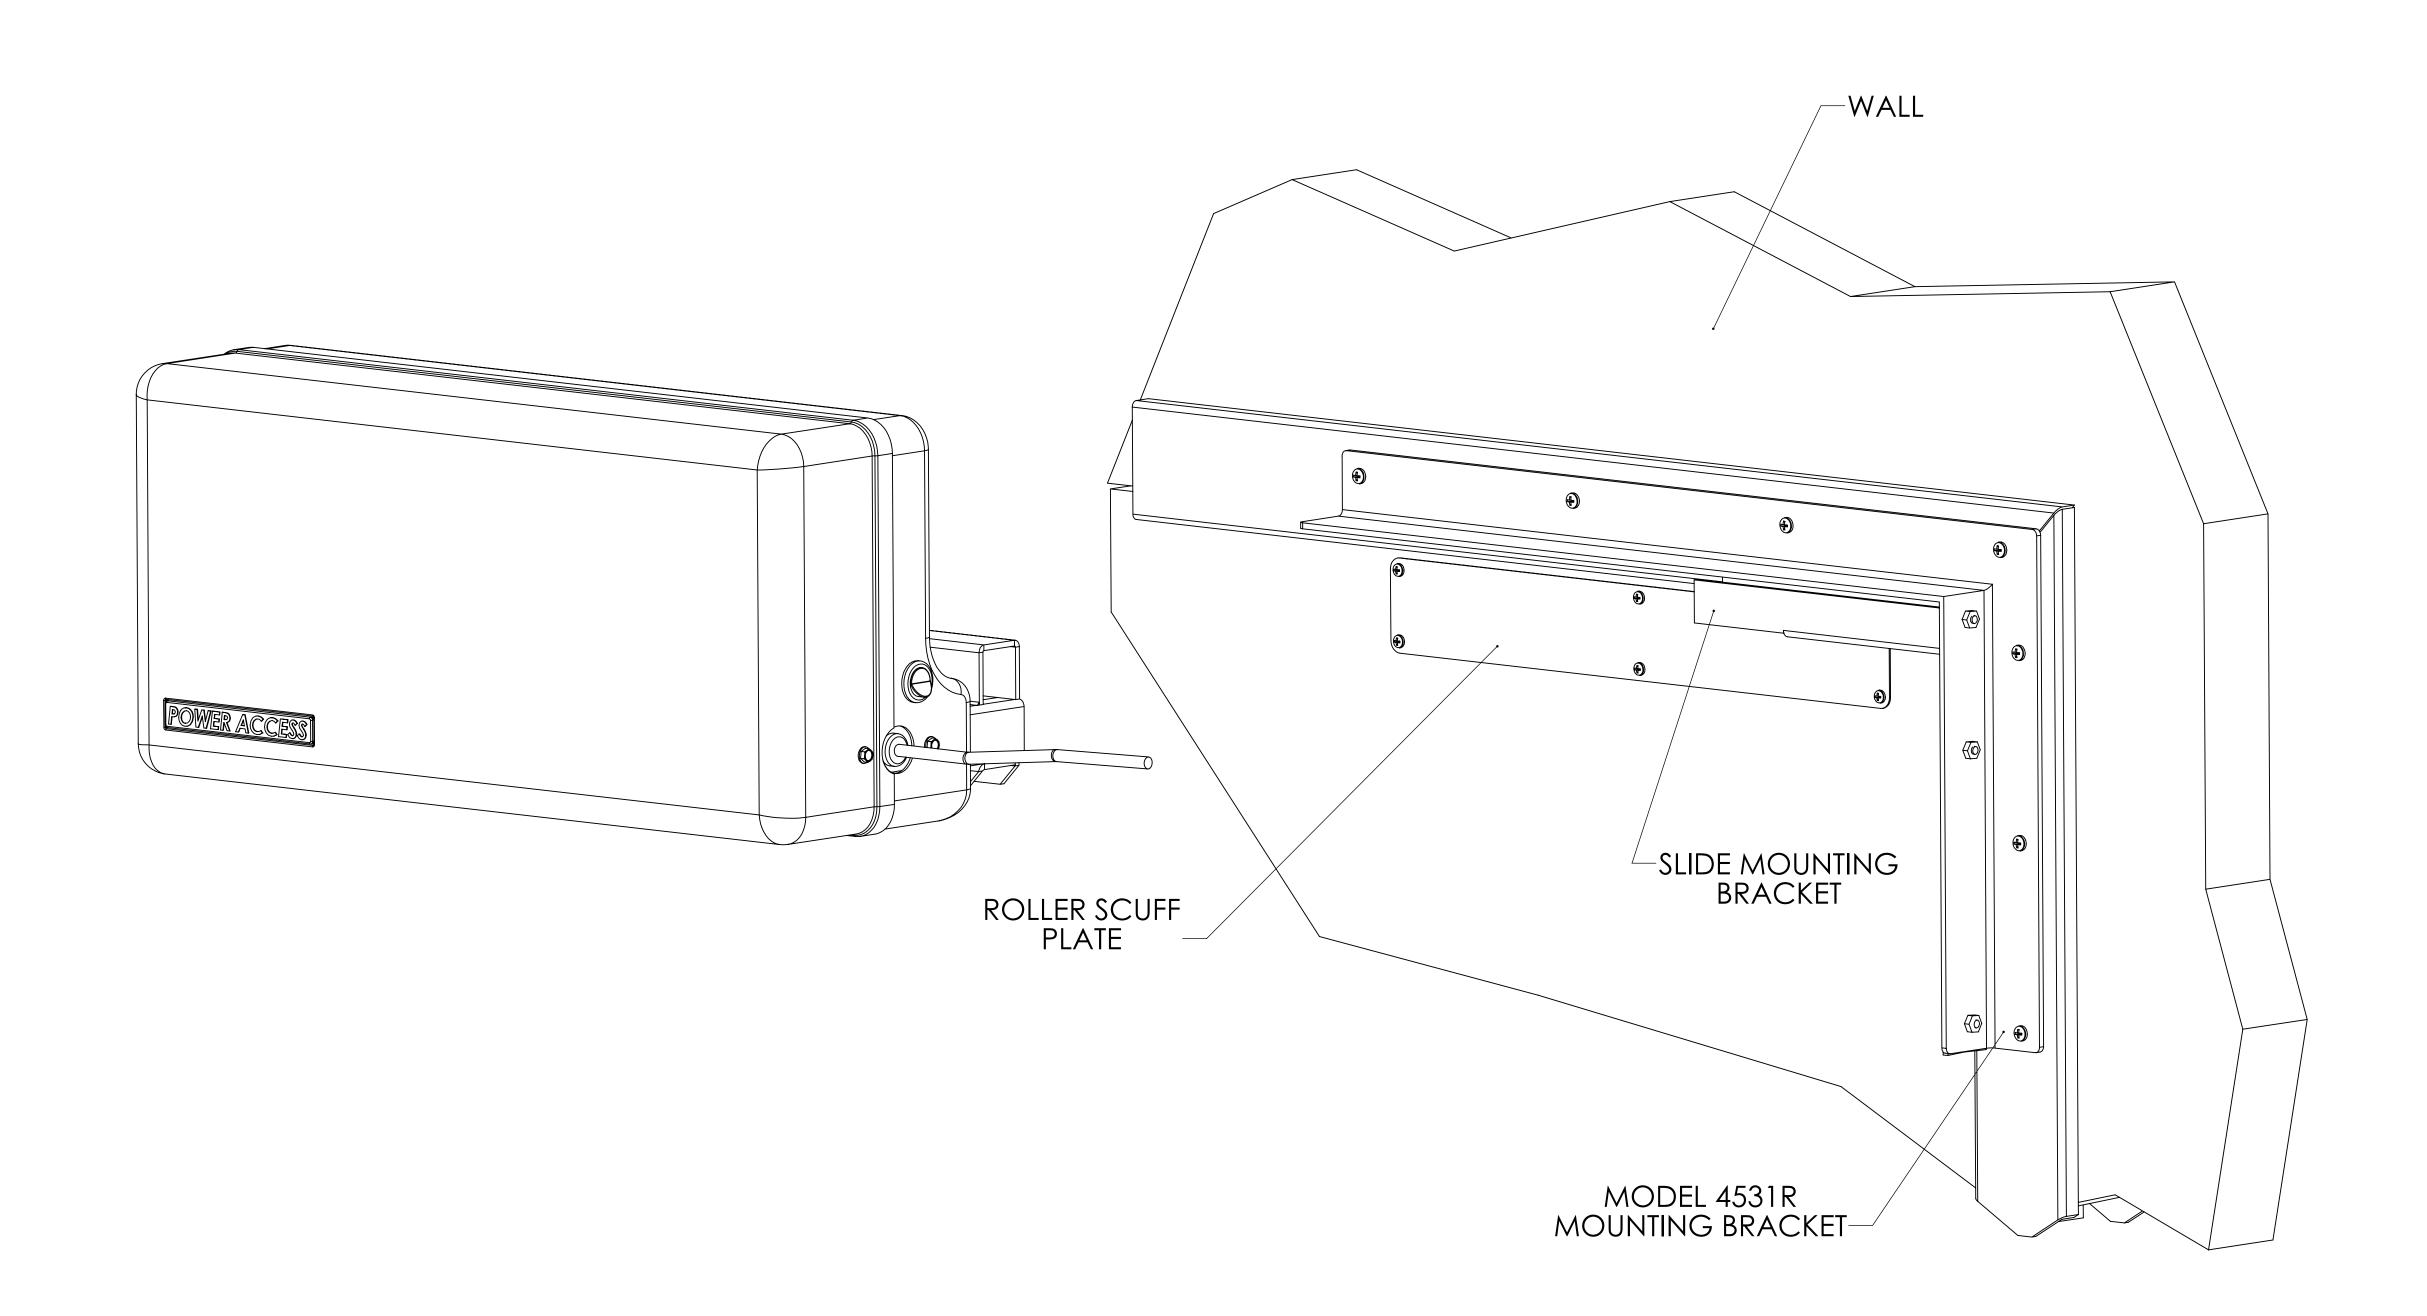

## PROPRIETARY AND CONFIDENTIAL

THE INFORMATION CONTAINED IN THIS DRAWING
IS THE SOLE PROPERTY OF POWER ACCESS
CORPORATION. ANY REPRODUCTION IN PART OR
AS A WHOLE WITHOUT THE WRITTEN PERMISSION
OF POWER ACCESS CORPORATION IS PROHIBITED.

3

|             |         | UNLESS OTHERWISE SPECIFIED:                                                                             |           | NAME | DATE                                        | POI           | A/ED A | ACCESS   |  |
|-------------|---------|---------------------------------------------------------------------------------------------------------|-----------|------|---------------------------------------------|---------------|--------|----------|--|
|             |         | DIMENSIONS ARE IN INCHES                                                                                | DRAWN     | ВН   | 10/29/15                                    | FO            |        | .33      |  |
|             |         | TOLERANCES:<br>FRACTIONAL ±                                                                             | CHECKED   |      |                                             | TITLE:        |        |          |  |
|             |         | ANGULAR: MACH ± BEND ± TWO PLACE DECIMAL ± THREE PLACE DECIMAL ± INTERPRET GEOMETRIC TO I FRANCING PER: | ENG APPR. |      |                                             | ARCHITECTURAL |        |          |  |
|             |         |                                                                                                         | MFG APPR  |      |                                             | ,             | ·- · — |          |  |
|             |         |                                                                                                         | Q.A.      |      |                                             | REQUIREMENTS  |        |          |  |
|             |         | MATERIAL                                                                                                | COMMENTS: |      | 127   5   1   1   1   1   1   1   1   1   1 |               |        | REV      |  |
| NEXT ASSY   | USED ON | FINISH                                                                                                  |           |      |                                             | <b>D</b> 43   | 300R-S | RB-I     |  |
| APPLICATION |         |                                                                                                         |           |      | SCALE: 1/2                                  | WEIGHT:       | SHEE   | T 2 OF 2 |  |
|             |         |                                                                                                         |           |      |                                             |               |        |          |  |