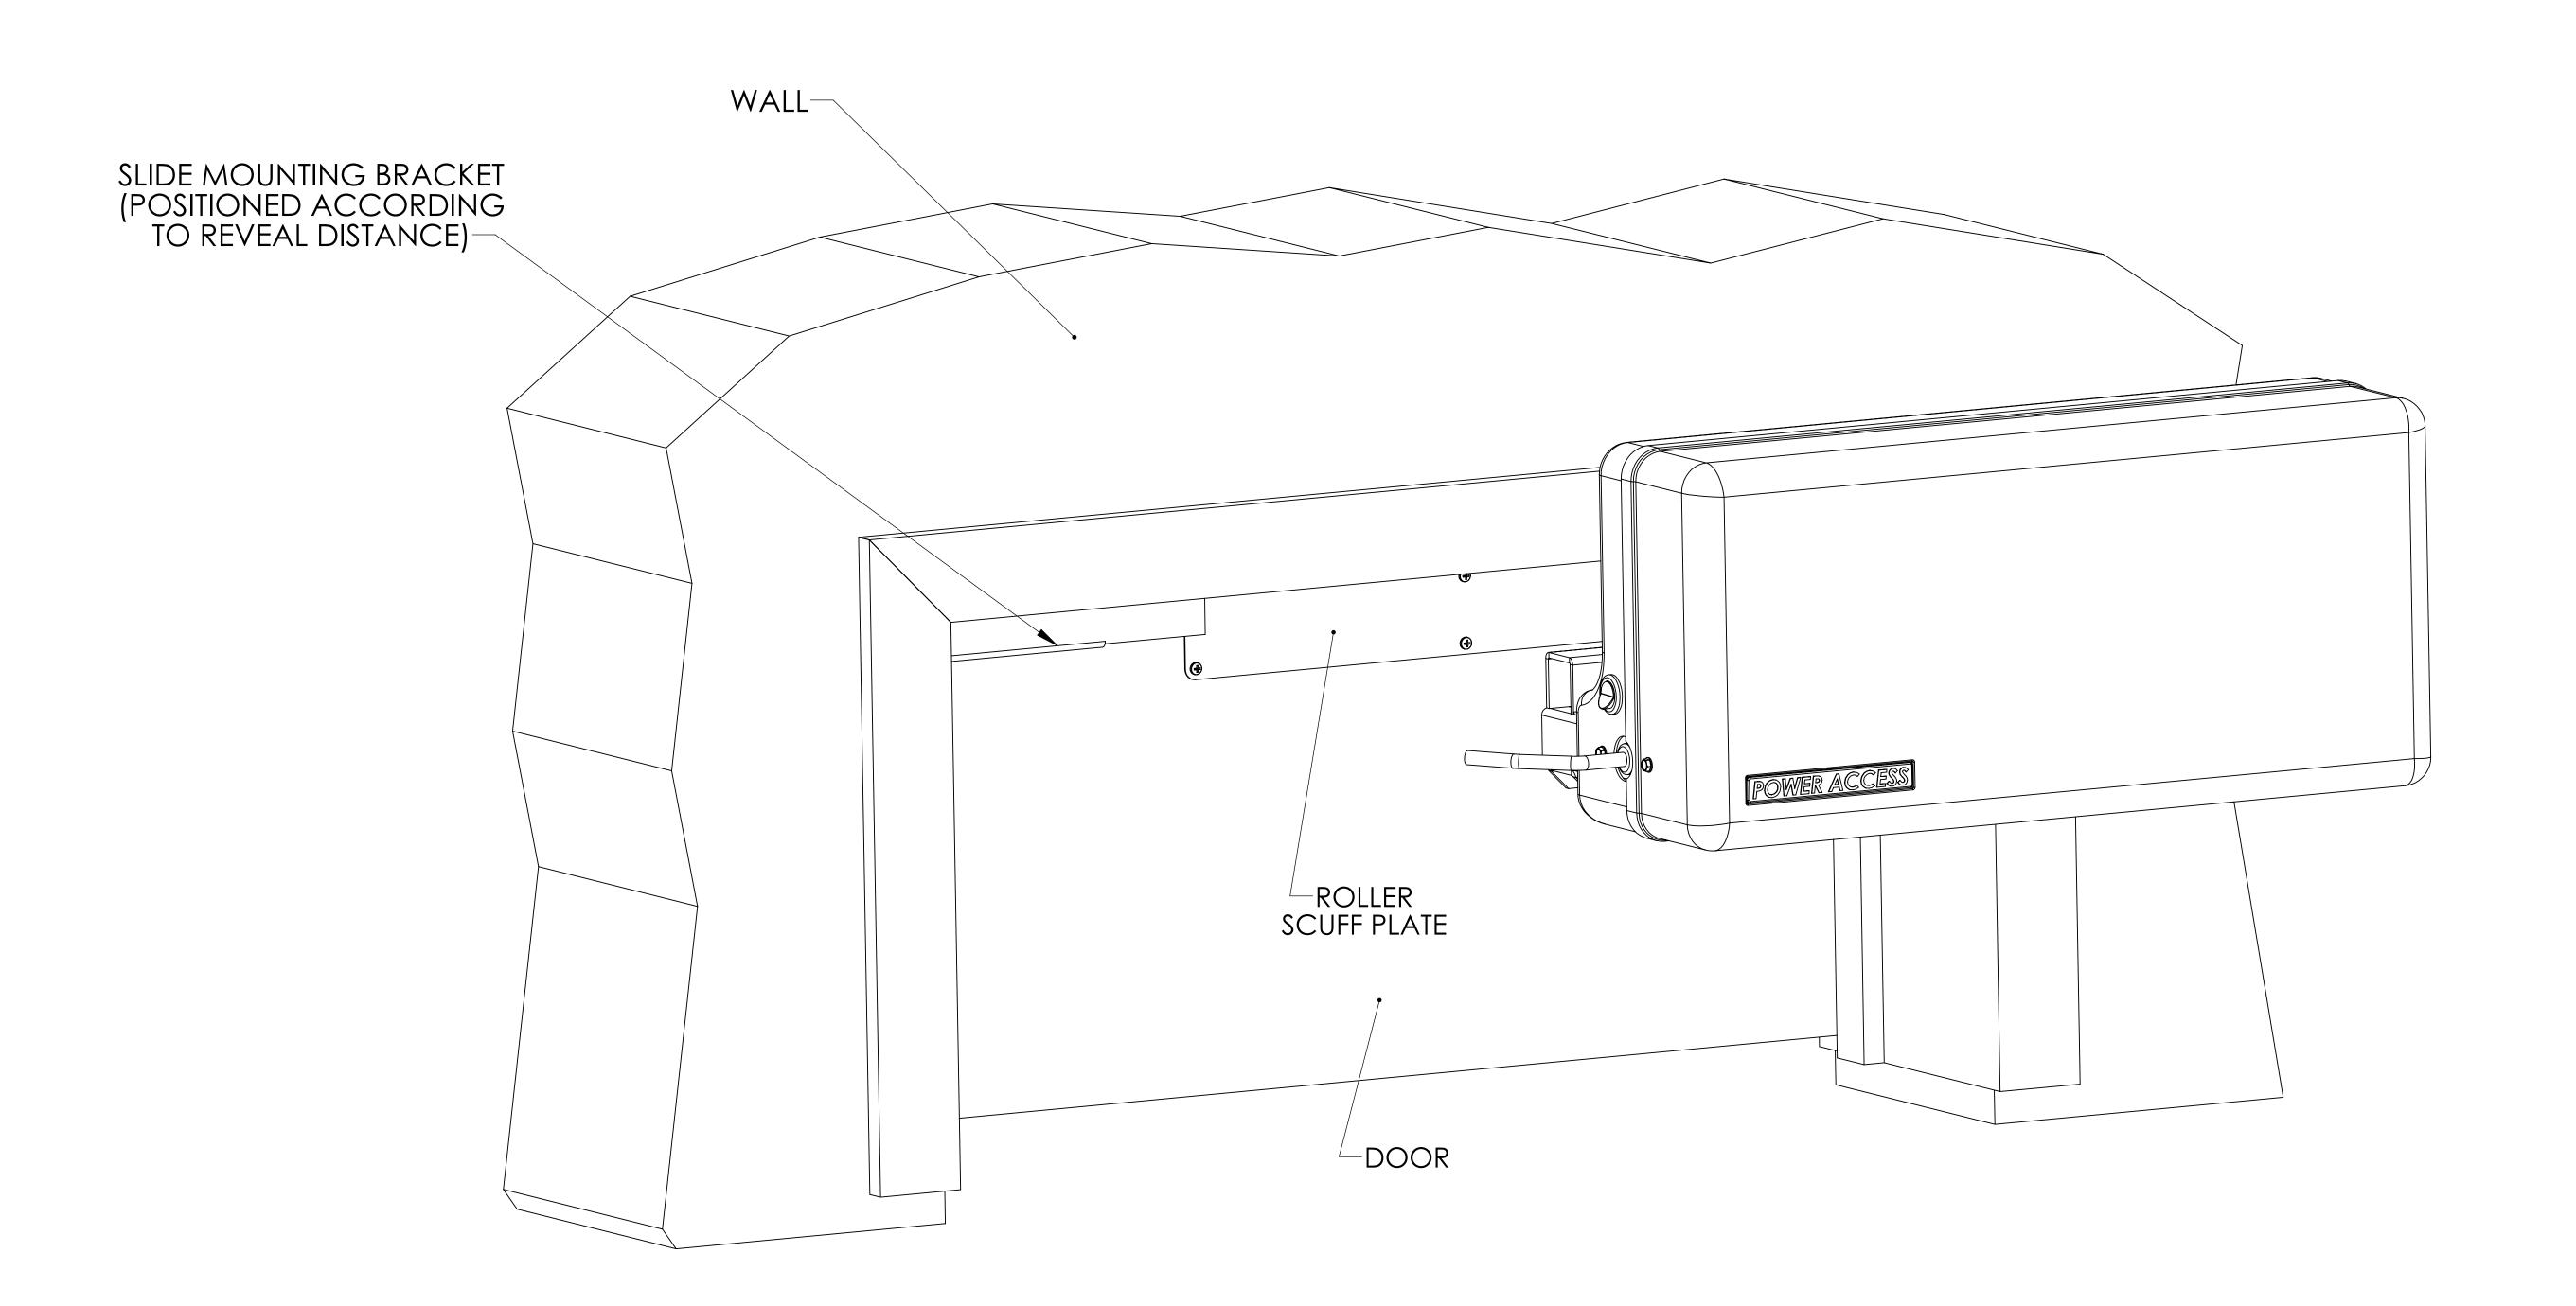

## PROPRIETARY AND CONFIDENTIAL

THE INFORMATION CONTAINED IN THIS DRAWING
IS THE SOLE PROPERTY OF POWER ACCESS
CORPORATION. ANY REPRODUCTION IN PART OR
AS A WHOLE WITHOUT THE WRITTEN PERMISSION
OF POWER ACCESS CORPORATION IS PROHIBITED.

|             |         | UNLESS OTHERWISE SPECIFIED:                                                                                                                           |           | NAME | DATE     | POWER ACCESS                    |
|-------------|---------|-------------------------------------------------------------------------------------------------------------------------------------------------------|-----------|------|----------|---------------------------------|
|             |         | DIMENSIONS ARE IN INCHES TOLERANCES: FRACTIONAL± ANGULAR: MACH± BEND ± TWO PLACE DECIMAL ± THREE PLACE DECIMAL ± INTERPRET GEOMETRIC TOLERANCING PER: | DRAWN     | ВН   | 10/29/15 | POWER ACCESS                    |
|             |         |                                                                                                                                                       | CHECKED   |      |          | TITLE:                          |
|             |         |                                                                                                                                                       | ENG APPR. |      |          | ARCHITECTURAL REQUIREMENTS      |
|             |         |                                                                                                                                                       | MFG APPR. |      |          |                                 |
|             |         |                                                                                                                                                       | Q.A.      |      |          |                                 |
|             |         |                                                                                                                                                       | COMMENTS: |      |          |                                 |
|             |         | MATERIAL                                                                                                                                              |           |      |          | SIZE DWG. NO. REV               |
| NEXT ASSY   | USED ON | FINISH                                                                                                                                                |           |      |          | <b>D</b> 4300XL-I               |
| APPLICATION |         |                                                                                                                                                       |           |      |          | SCALE: 1:8 WEIGHT: SHEET 2 OF 2 |