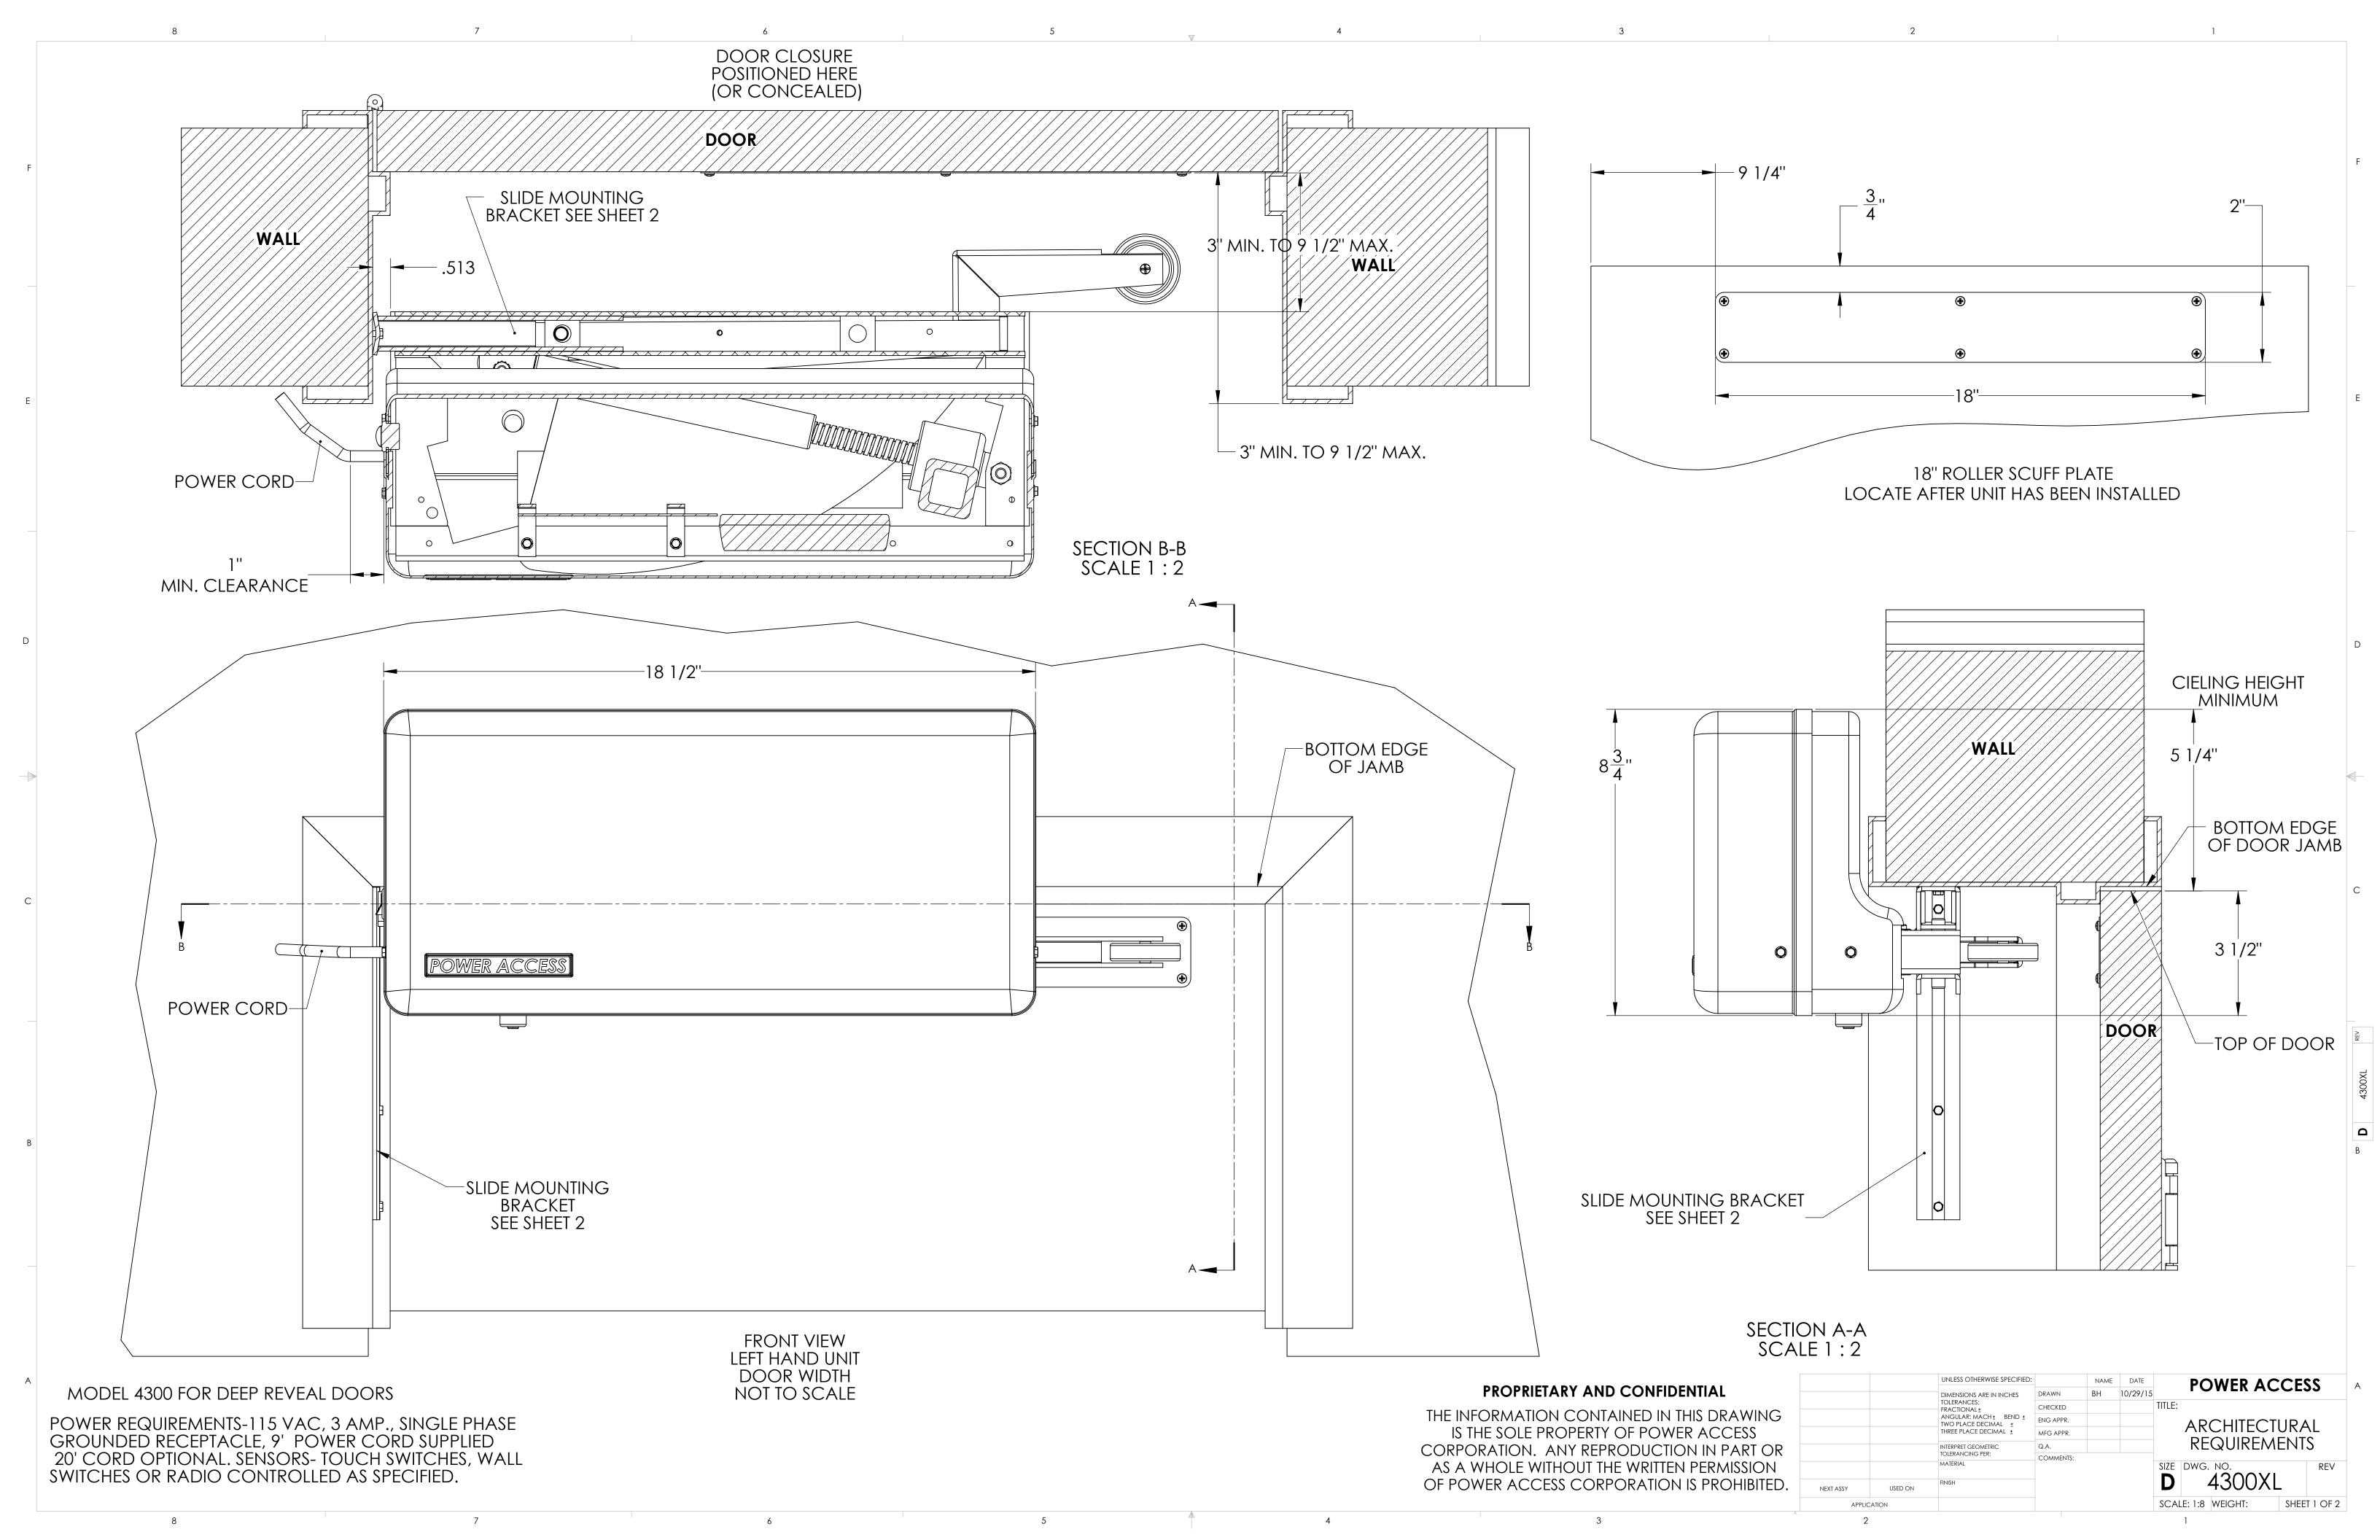

## PROPRIETARY AND CONFIDENTIAL

THE INFORMATION CONTAINED IN THIS DRAWING
IS THE SOLE PROPERTY OF POWER ACCESS
CORPORATION. ANY REPRODUCTION IN PART OR
AS A WHOLE WITHOUT THE WRITTEN PERMISSION
OF POWER ACCESS CORPORATION IS PROHIBITED.

|             |         | UNLESS OTHERWISE SPECIFIED:                                                                                                                           |           | NAME | DATE     | POWER ACCESS                    |
|-------------|---------|-------------------------------------------------------------------------------------------------------------------------------------------------------|-----------|------|----------|---------------------------------|
|             |         | DIMENSIONS ARE IN INCHES TOLERANCES: FRACTIONAL± ANGULAR: MACH± BEND ± TWO PLACE DECIMAL ± THREE PLACE DECIMAL ± INTERPRET GEOMETRIC TOLERANCING PER: | DRAWN     | ВН   | 10/29/15 | POWER ACCESS                    |
|             |         |                                                                                                                                                       | CHECKED   |      |          | TITLE:                          |
|             |         |                                                                                                                                                       | ENG APPR. |      |          | ARCHITECTURAL REQUIREMENTS      |
|             |         |                                                                                                                                                       | MFG APPR. |      |          |                                 |
|             |         |                                                                                                                                                       | Q.A.      |      |          |                                 |
|             |         |                                                                                                                                                       | COMMENTS: |      |          |                                 |
|             |         | MATERIAL                                                                                                                                              |           |      |          | SIZE DWG. NO. REV               |
| NEXT ASSY   | USED ON | FINISH                                                                                                                                                |           |      |          | <b>D</b> 4300XL-I               |
| APPLICATION |         |                                                                                                                                                       |           |      |          | SCALE: 1:8 WEIGHT: SHEET 2 OF 2 |