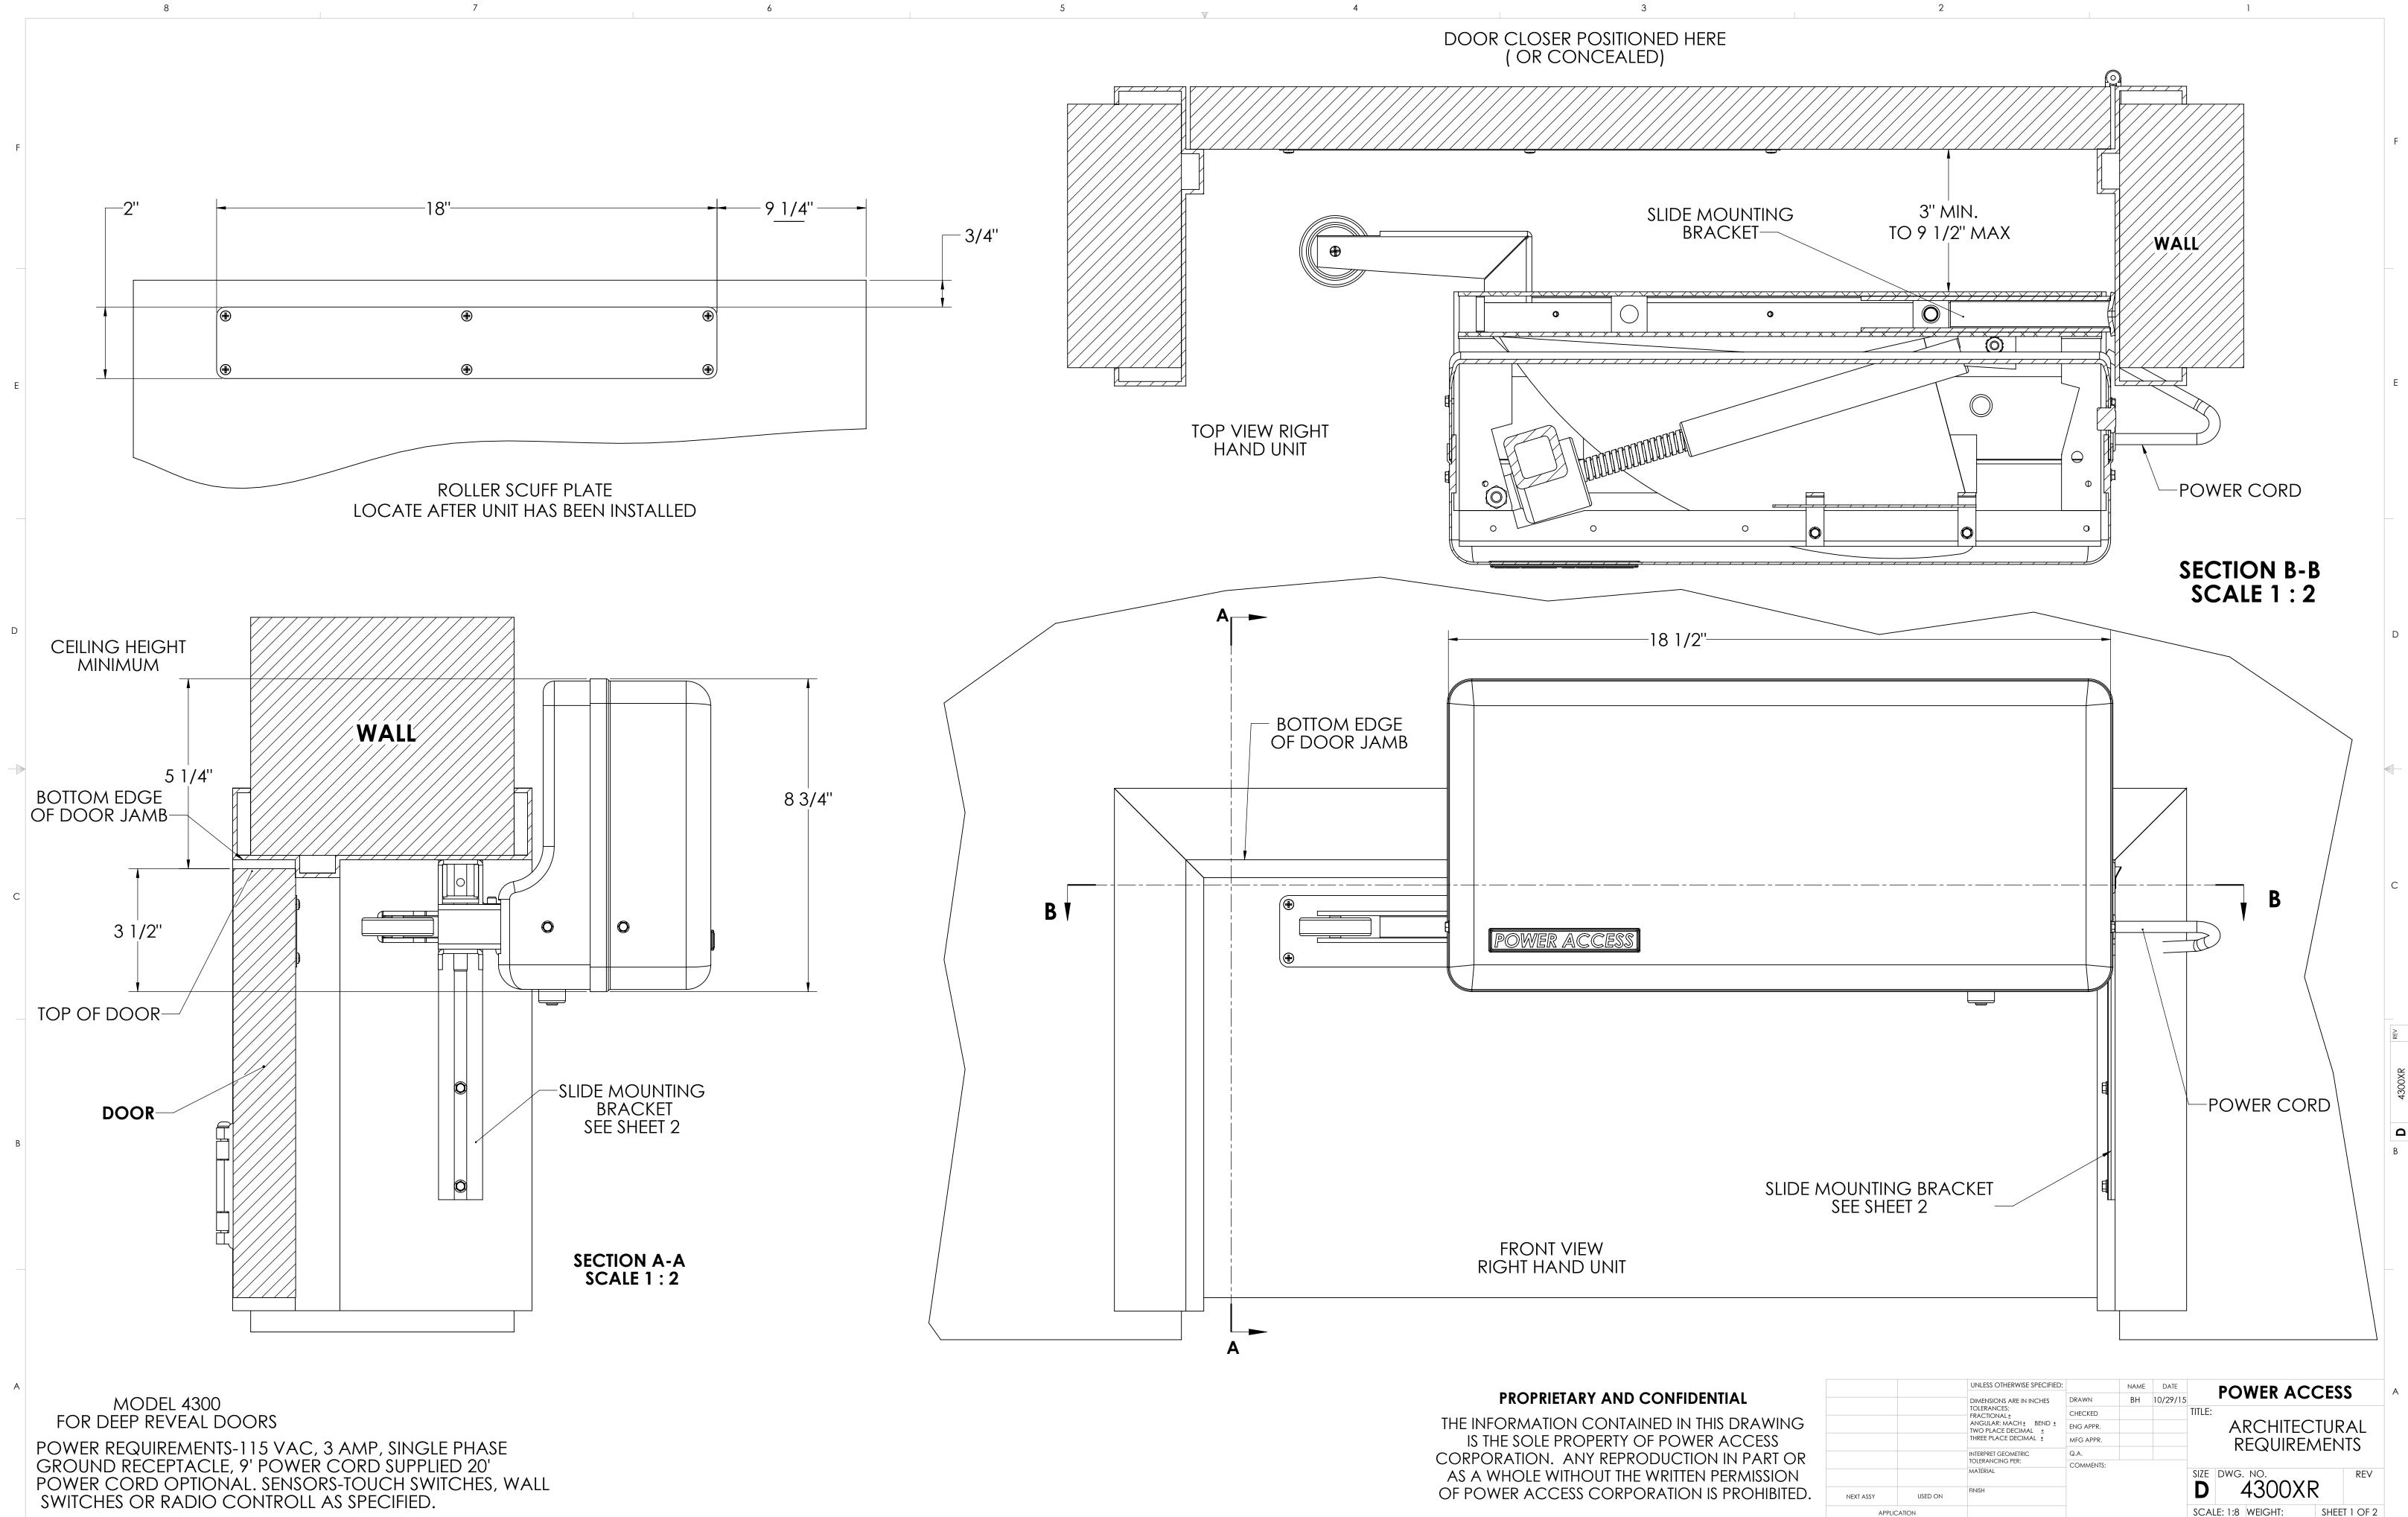

| NG    |             |         | DIMENSIONS ARE IN INCHES                                               | DRAWN     | BH | 10/29/15 | FOWER ACCESS    |         |      |          |
|-------|-------------|---------|------------------------------------------------------------------------|-----------|----|----------|-----------------|---------|------|----------|
|       |             |         | TOLERANCES:<br>FRACTIONAL±                                             | CHECKED   |    |          | TITLE:          |         |      |          |
|       |             |         | ANGULAR: MACH ± BEND ±<br>TWO PLACE DECIMAL ±<br>THREE PLACE DECIMAL ± | ENG APPR. |    |          | ARCHITECTURA    |         |      | AL       |
|       |             |         |                                                                        | MFG APPR. |    |          | REQUIREMENTS    |         |      |          |
| OR    |             |         | INTERPRET GEOMETRIC<br>TOLERANCING PER:<br>MATERIAI                    | Q.A.      |    |          |                 |         |      |          |
| -     |             |         |                                                                        | COMMENTS: |    |          |                 |         |      |          |
| NC    |             |         | MATERIAL                                                               |           |    |          | SIZE DWG        |         |      | REV      |
| ITED. | NEXT ASSY   | USED ON | FINISH                                                                 |           |    |          | <b>D</b> 4300XR |         |      |          |
|       | APPLICATION |         |                                                                        |           |    |          | SCALE: 1:8      | WEIGHT: | SHEE | T 1 OF 2 |
| ۵ 2   |             |         |                                                                        |           |    |          | 1               |         |      |          |